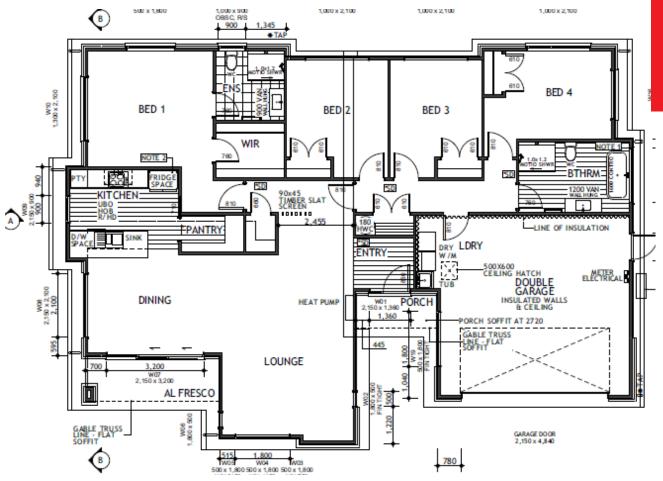

## Lockerbie Estate stage 3a Lot 4

This beautifully designed Brick and Vertical weather board house land package is a custom design with a floor area of 195.88m2 and a lovely alfresco area for entertaining. Set on a low maintenance, easy care 482m2 section. House and land package includes: 4 bedrooms

## Lockerbie Estate stage 3a Lot 4

| Living Area      | 155.83 m <sup>2</sup> |
|------------------|-----------------------|
| Garage Area      | 40.25 m <sup>2</sup>  |
| Total Floor Area | 196.08 m <sup>2</sup> |
| Home Width       | 13.01 m               |
| Home Length      | 18.6 m                |
| Land Area        | 482 m <sup>2</sup>    |