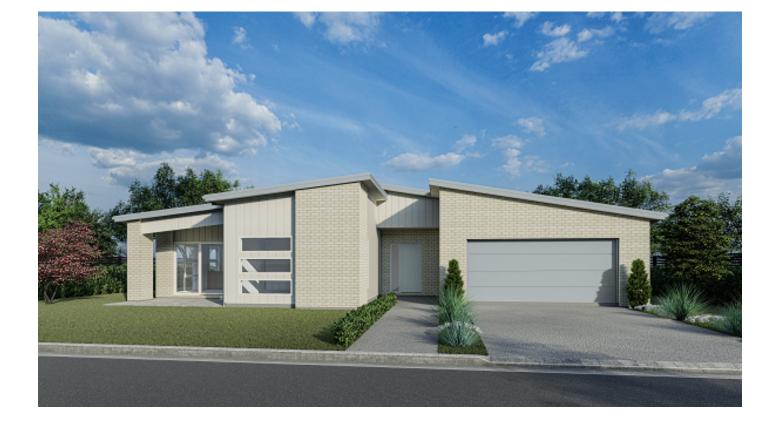

## Lockerbie Estate stage 3a Lot 4

This beautifully designed Brick and Vertical weather board house land package is a custom design with a floor area of 195.88m2 and a lovely alfresco area for entertaining. Set on a low maintenance, easy care 482m2 section. House and land package includes: 4 bedrooms

Alfresco area

Master bedroom with ensuite and walk in wardrobe Open plan kitchen/dining/living

Kitchen with walk in pantry, quality Fisher and Paykel appliances and stone benchtop

Double Garage

10 Year Master Build Guarantee