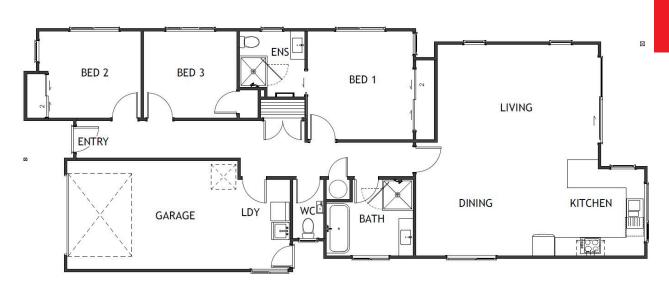

## House Plan

## Capri

| Living Area      | 110.76 m <sup>2</sup> |
|------------------|-----------------------|
| Garage Area      | 25.27 m <sup>2</sup>  |
| Total Floor Area | 136.03 m <sup>2</sup> |
| Home Width       | 7.86 m                |
| Home Length      | 20.14 m               |

The images may show features which may not be included in the standard plan or price. Your local Jennian New Home Consultant will confirm standard features and discuss your ideas. All plans remain the copyright of Jennian Homes.