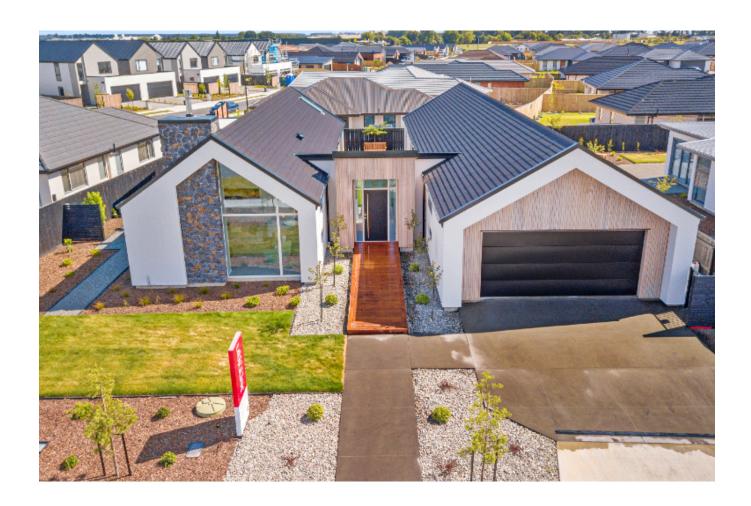

## 82 Berryfield Drive, Richmond

This home is a showstopper, cleverly designed to meet subdivision requirements yet provide expansive private living within 244sqm. Sitting between two pavilions is a welcoming entranceway that invites you down the wide Kwila boardwalk and into the lobby. The pavilion-style layout allows for the separation of living and sleeping areas. To one side, the light and luxurious main suite is simply sublime with high ceilings and sliders that open up an entire wall to a Kwila-decked outdoor area.