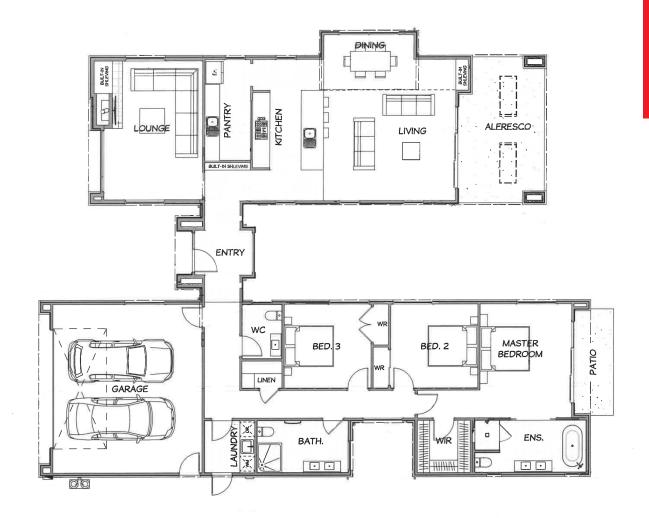

## 82 Berryfield Drive, Richmond

This home is a showstopper, cleverly designed to meet subdivision requirements yet provide expansive private living within 244sqm. Sitting between two pavilions is a welcoming entranceway that invites you down the wide Kwila boardwalk and into the lobby. The pavilion-style layout allows for the separation of living and sleeping areas. To one side, the light and luxurious main suite is simply sublime with high ceilings and sliders that open up an entire wall to a Kwila-decked outdoor area.

## 82 Berryfield Drive, Richmond

Living Area

244 m<sup>2</sup>

The images may show features which may not be included in the standard plan or price. Your local Jennian New Home Consultant will confirm standard features and discuss your ideas. All plans remain the copyright of Jennian Homes.