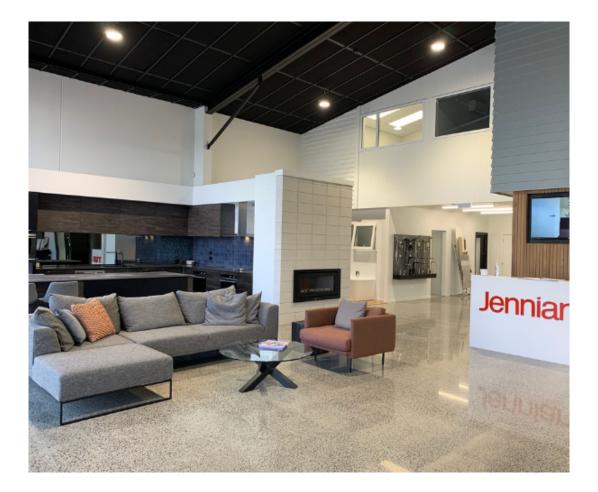

## Studio J - 502 Grey Street, Hamilton East

At Studio J, our state-of-the-art showroom offers an extensive range of the latest trends and product options, such as bricks, cladding, bathroom fittings, tiles, flooring, doors, handles, and bench-tops. We understand that choosing the right design elements can be overwhelming, which is why we've created a relaxing environment to make the process enjoyable and easy for you. Our team is always up-to-date with the latest design trends, and we're happy to help you choose colours and textures that reflect your personal style. When you're ready to start building, we invite you to visit us for a personal consultation. We'll work with you to design and build a home that fits within your budget and exceeds your expectations.