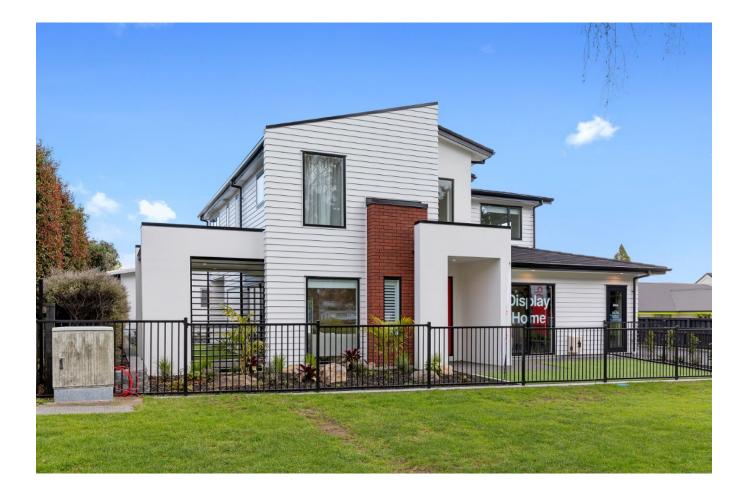

## 180 Fifteen Avenue, Tauranga

| <b>4</b> | <b>2</b> | <b>a</b> 2 | <b>F</b> 3 | ₩ 1 |
|----------|----------|------------|------------|-----|
|----------|----------|------------|------------|-----|

A house with presence was required as our Tauranga shopfront and show home. Located on busy Fifteenth Avenue, rising up from the land is this bold 218sqm home clad in Linea weatherboard and topped with tiles. Potential buyers can explore the standard and upgraded fittings offered by Jennian within the property. For instance, the main bathroom adheres to the original plans, while the ensuite has been given extra attention. Regardless of the chosen design, the home boasts various features, such as a timber staircase with a floor-to-ceiling screen, a covered patio accessible via stacking doors, and a pendant light that illuminates the stairwell. The lower level offers a comfortable living space with open plan dining, lounge, and kitchen area.