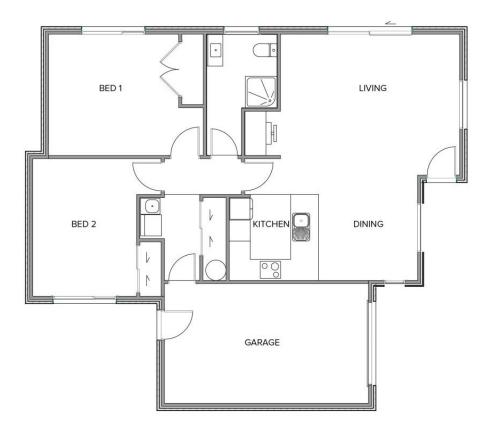

## **Edward 2**

Our cleverly designed modern two bedroom Edward house plan is a functional home that is designed to maximise space and cost efficiency. The plan features two well-proportioned bedrooms an open plan kitchen, dining and living area.

## **Edward 2**

| Living Area      | 90.49 m <sup>2</sup>  |
|------------------|-----------------------|
| Garage Area      | 21 m <sup>2</sup>     |
| Total Floor Area | 111.49 m <sup>2</sup> |
| Home Width       | 10.7 m                |
| Home Length      | 12.35 m               |