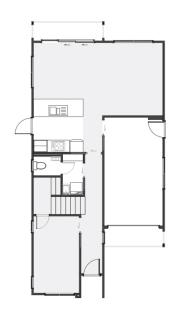

## 20 Halo Green, Aurora Subdivision, Hamilton

| Living Area      | 142.95 m <sup>2</sup> |  |
|------------------|-----------------------|--|
| Garage Area      | 17.6 m <sup>2</sup>   |  |
| Total Floor Area | 160.55 m <sup>2</sup> |  |
| Home Width       | 6.8 m                 |  |
| Home Length      | 14.15 m               |  |