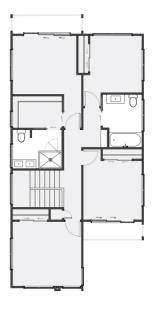

## 20 Halo Green, Aurora Subdivision, Hamilton

| Living Area      | 142.95 m <sup>2</sup> |  |
|------------------|-----------------------|--|
| Garage Area      | 17.6 m <sup>2</sup>   |  |
| Total Floor Area | 160.55 m <sup>2</sup> |  |
| Home Width       | 6.8 m                 |  |
| Home Length      | 14.15 m               |  |