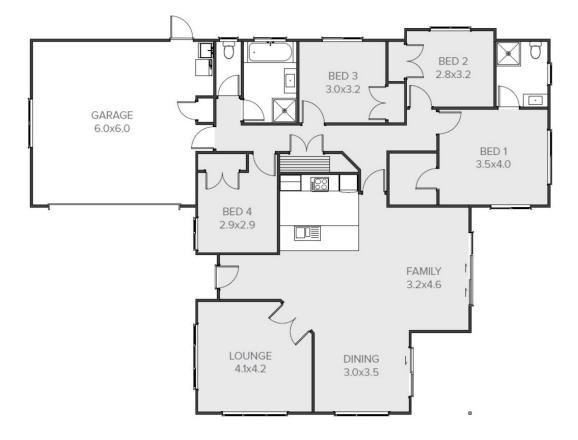

## Kakapo

| 🚔 4 🗳 2 🚔 2 🖙 2 👯 2 |
|---------------------|
|---------------------|

A clever and efficient home designed with today's modern family in mind. With two living areas and four double bedrooms, there is plenty of space for every family member. \*Gable and mono-pitch rooflines available.

## Kakapo

| Living Area      | 164.21 m <sup>2</sup> |
|------------------|-----------------------|
| Garage Area      | 40.51 m <sup>2</sup>  |
| Total Floor Area | 204.72 m <sup>2</sup> |
| Home Width       | 14.42 m               |
| Home Length      | 19.39 m               |