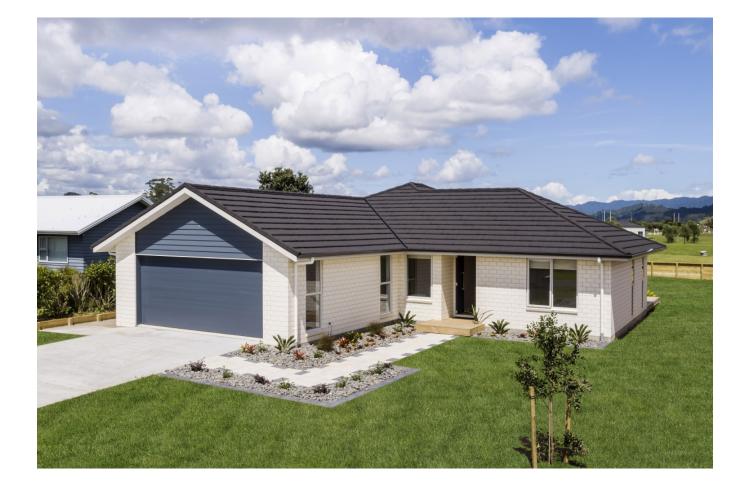

## Kakapo

| 🚔 4 🗳 2 🚔 2 🖙 2 👯 2 |
|---------------------|
|---------------------|

A clever and efficient home designed with today's modern family in mind. With two living areas and four double bedrooms, there is plenty of space for every family member. \*Gable and mono-pitch rooflines available.

## Kakapo

| Living Area      | 164.21 m <sup>2</sup> |
|------------------|-----------------------|
| Garage Area      | 40.51 m <sup>2</sup>  |
| Total Floor Area | 204.72 m <sup>2</sup> |
| Home Width       | 14.42 m               |
| Home Length      | 19.39 m               |