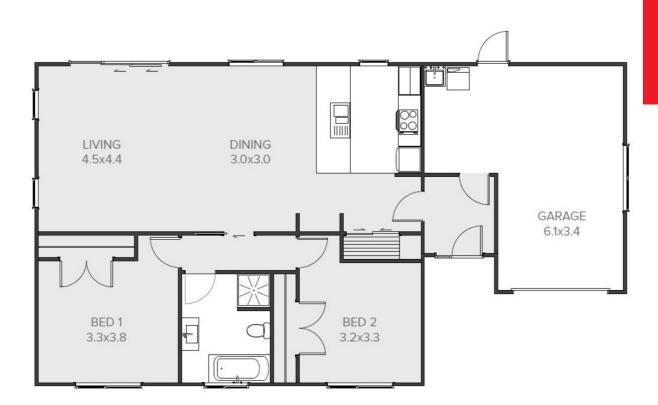

## House Plan

## Weka

| 2 | <b>a</b> 1 | <b>a</b> 1 | <b>F</b> 1 | ₩ 1 |
|---|------------|------------|------------|-----|
|---|------------|------------|------------|-----|

A cleverly designed two bedroom home with modern living in mind. \*Gable and mono-pitch rooflines available.

| Living Area      | 104.31 m <sup>2</sup> |  |
|------------------|-----------------------|--|
| Garage Area      | 27.91 m <sup>2</sup>  |  |
| Total Floor Area | 132.22 m <sup>2</sup> |  |
| Home Width       | 9 m                   |  |
| Home Length      | 16.27 m               |  |