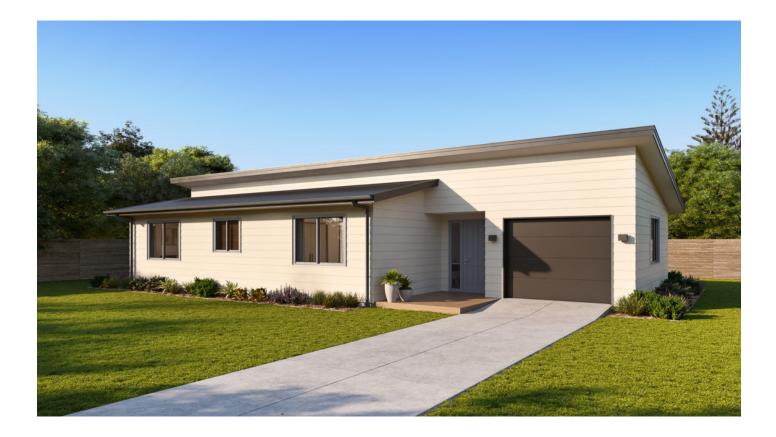

## Weka

| 2 | <b>a</b> 1 | <b>a</b> 1 | <b>F</b> 1 | ₩ 1 |
|---|------------|------------|------------|-----|
|---|------------|------------|------------|-----|

A cleverly designed two bedroom home with modern living in mind. \*Gable and mono-pitch rooflines available.