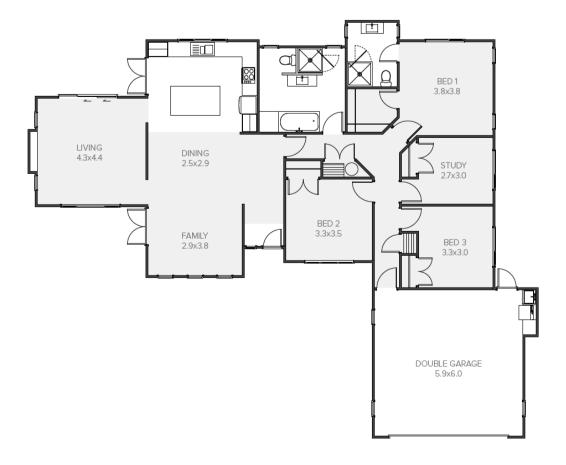

## House Plan

## Vanita

| Living Area      | 157.06 m <sup>2</sup> |
|------------------|-----------------------|
| Garage Area      | 38.44 m <sup>2</sup>  |
| Total Floor Area | 195.5 m <sup>2</sup>  |
| Home Width       | 16.96 m               |
| Home Length      | 20.73 m               |

The images may show features which may not be included in the standard plan or price. Your local Jennian New Home Consultant will confirm standard features and discuss your ideas. All plans remain the copyright of Jennian Homes.