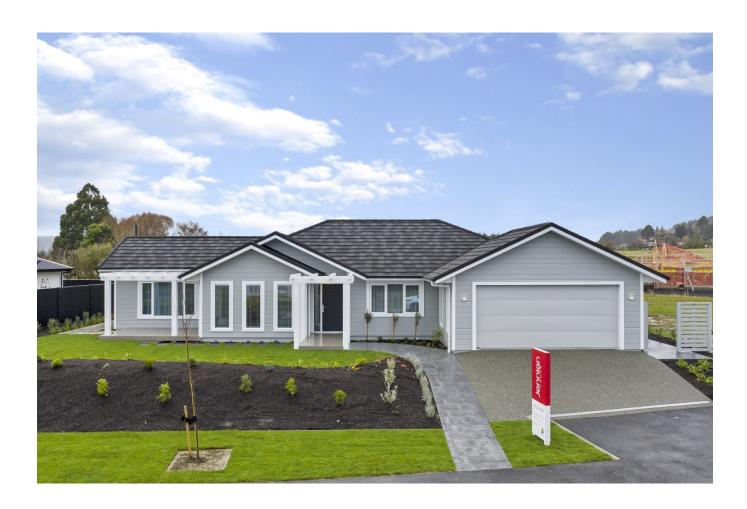

## Vanita

The large open plan kitchen, dining and living area of the Vanita form the hub of this entertainer's paradise, while a separate lounge for more formal occasions extends out onto a fabulous private courtyard and entertainment area.

The images may show features which may not be included in the standard plan or price. Your local Jennian New Home Consultant will confirm standard features and discuss your ideas. All plans remain the copyright of Jennian Homes.