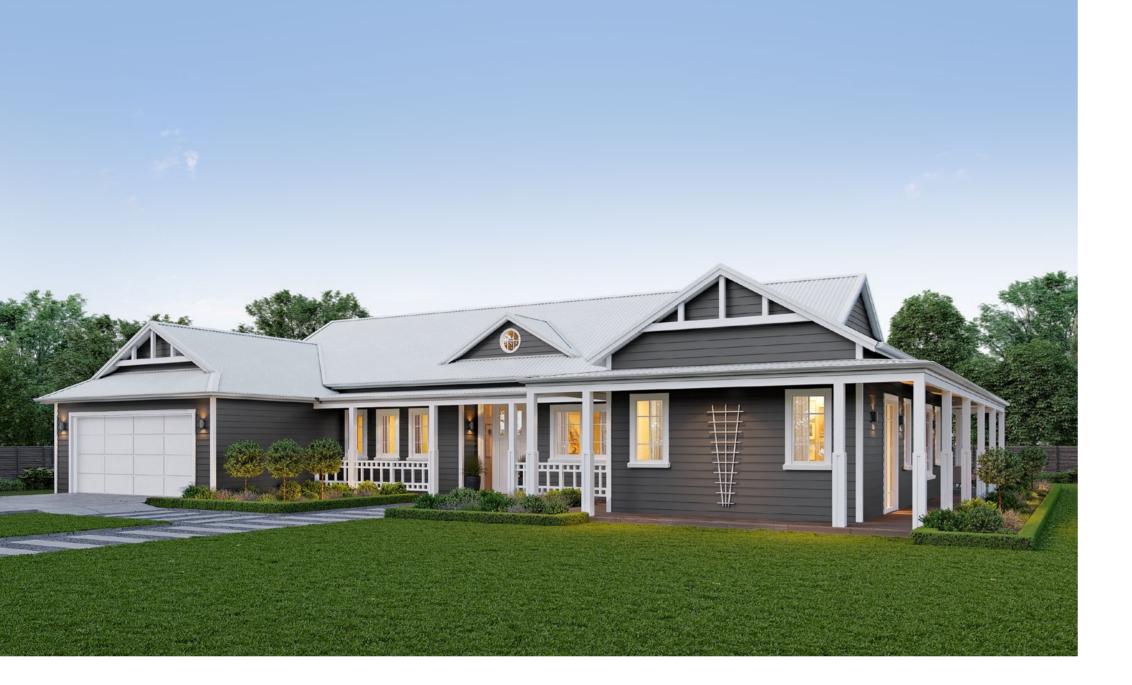

## Country style Hamptons living

This classic Hamptons style, single storey home features a dramatic entryway with high raking ceilings, the perfect introduction to the open-plan, expansive living areas. These open onto deep, wrap around verandas offering outdoor comfort all year round.