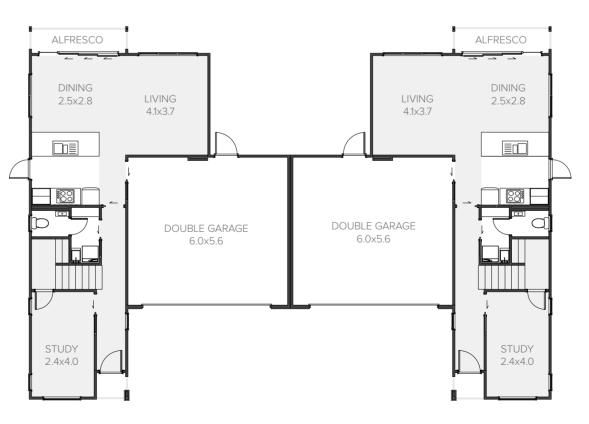

## Lockheed

## Duplex

\*Per Dwelling

#### Double vision

Designed to accommodate everyone's need for both privacy and family time. From a welcoming entranceway, it retains a practical feel with a study at the front of the home. The kitchen, living and dining areas are well integrated at the rear to capture light and create an easy indoor-outdoor feel.