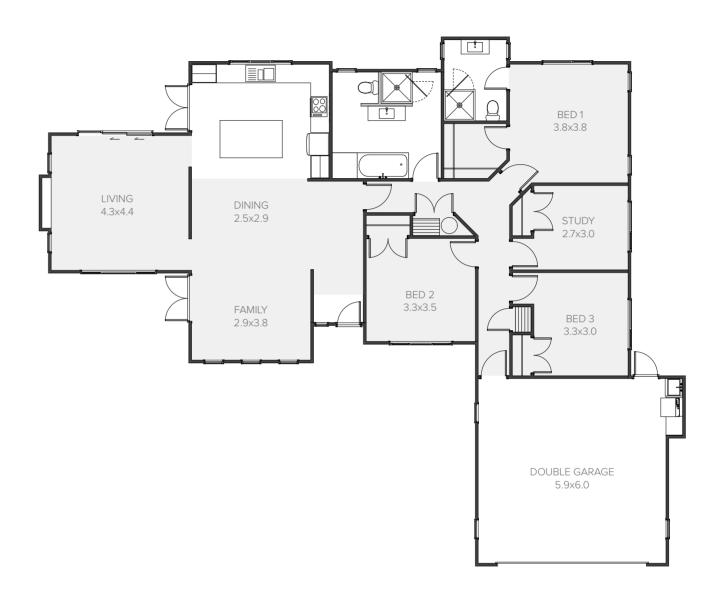

## Innovative family living

An innovative family home that offers ample space and contemporary design features. Three generously proportioned bedrooms and two bathrooms, a spacious family kitchen area and a separate formal lounge complete this clever design.

| Living      | 211.00m <sup>2</sup> |
|-------------|----------------------|
| Garage      | 40.44m <sup>2</sup>  |
| Alfresco    | 16.12m <sup>2</sup>  |
| Total       | 267.56m <sup>2</sup> |
| Home Width  | 18.79m               |
| Home Length | 27.28m               |