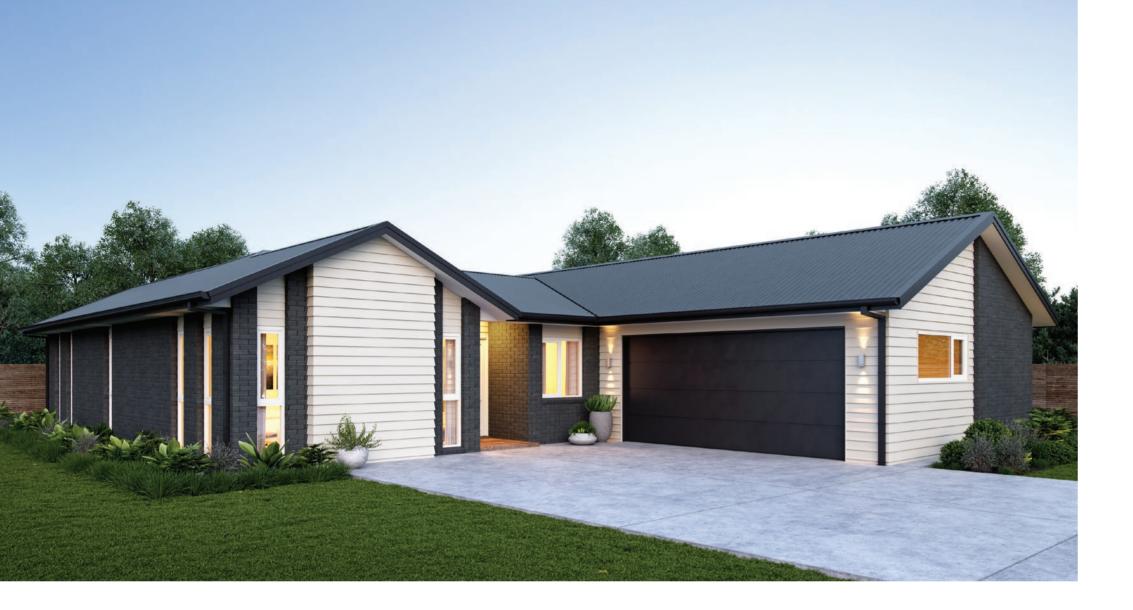

## Highlander

| 3 | <b>h</b> , 2 | 2 | <b>e</b> 2 | <b>2</b> |
|---|--------------|---|------------|----------|
|---|--------------|---|------------|----------|

## Innovative family living

An innovative family home that offers ample space and contemporary design features. Three generously proportioned bedrooms and two bathrooms, a spacious family kitchen area and a separate formal lounge complete this clever design.

| Living      | 211.00m <sup>2</sup> |
|-------------|----------------------|
| Garage      | 40.44m <sup>2</sup>  |
| Alfresco    | 16.12m <sup>2</sup>  |
| Total       | 267.56m <sup>2</sup> |
| Home Width  | 18.79m               |
| Home Length | 27.28m               |