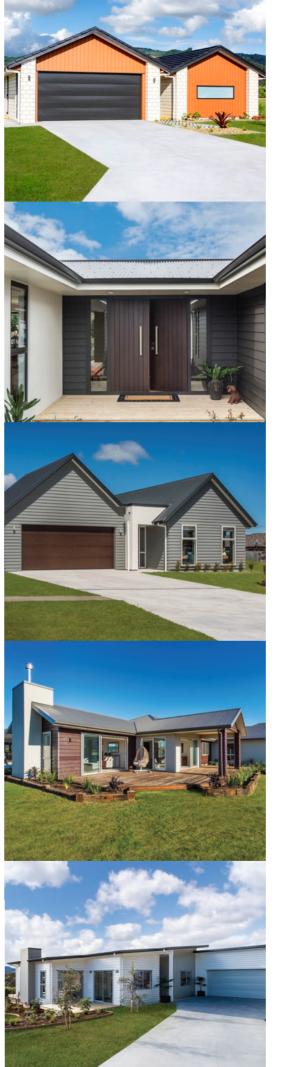

## Highlander

| 3 | <b>h</b> , 2 | 2 | <b>e</b> 2 | <b>2</b> |
|---|--------------|---|------------|----------|
|---|--------------|---|------------|----------|

## Innovative family living

An innovative family home that offers ample space and contemporary design features. Three generously proportioned bedrooms and two bathrooms, a spacious family kitchen area and a separate formal lounge complete this clever design.

| Living      | 211.00m <sup>2</sup> |
|-------------|----------------------|
| Garage      | 40.44m <sup>2</sup>  |
| Alfresco    | 16.12m <sup>2</sup>  |
| Total       | 267.56m <sup>2</sup> |
| Home Width  | 18.79m               |
| Home Length | 27.28m               |

| La | ngo          | dale | 9          |          |
|----|--------------|------|------------|----------|
| 3  | <b>)</b> , 1 | 2    | <b>i</b> 2 | <b>2</b> |

### Rest and relaxation

The Langdale may have striking street appeal but it's more than just a pretty face. This three bedroom home exudes contemporary charm and luxury. The open-plan living area is the heart of the home and the contemporary kitchen serves up easy everyday living while catering to keen entertainers. The scullery is well-equipped with plenty of storage and bench space. Glass sliders open from the living spaces to an inviting outdoor area, where it's easy to serve meals alfresco.

| 218m <sup>2</sup> |
|-------------------|
| <br>ω             |
| odrm              |

| Living      | 169.02m <sup>2</sup> |
|-------------|----------------------|
| Garage      | 37.74m <sup>2</sup>  |
| Alfresco    | 11.07m <sup>2</sup>  |
| Total       | 217.83m <sup>2</sup> |
| Home Width  | 14.30m               |
| Home Length | 19.81m               |

## Catalina

| 3 | <b>)</b> , 2 | 2 | <b>L</b> 2 | <b>2</b> |
|---|--------------|---|------------|----------|
|---|--------------|---|------------|----------|

## Sleek and elegant

The Catalina combines elegant open-plan living with efficient use of space, to deliver a modern and stylish three bedroom home. The master bedroom features an ensuite, large walkin-wardrobe and a slider, which opens out to your own private patio area. Contemporary street appeal is created by framing vertical cedar in a bold steep gable.

| Living      | 122.30m <sup>2</sup> |
|-------------|----------------------|
| Garage      | 37.84m <sup>2</sup>  |
| Total       | 160.14m <sup>2</sup> |
| Home Width  | 7.00m                |
| Home Length | 24.80m               |

## Altera 4 3 2 2 2 2

#### Room to spread out

An inspirational four bedroom home with separate formal lounge and spacious family kitchen area, linked to a huge alfresco through sliding doors. Add a dining space next to the kitchen and you'll have everything your family needs in this home.

| Living      | 174.50m <sup>2</sup> |
|-------------|----------------------|
| Garage      | 38.99m <sup>2</sup>  |
| Alfresco    | 27.12m <sup>2</sup>  |
| Total       | 240.61m <sup>2</sup> |
| Home Width  | 14.40m               |
| Home Length | 23.20m               |

## Waikaremoana

| ····· 4 | <b>2 2</b> 2 | <b>L</b> 2 | <b>2</b> |
|---------|--------------|------------|----------|
|---------|--------------|------------|----------|

## Pretty and practical

This creatively designed and spacious home comprises four double bedrooms and two living areas, providing endless space and privacy for all the family. Sliding doors lead from the living space to a dedicated patio area, perfect for family dining and entertaining.

| Living     | 177.47m <sup>2</sup> |
|------------|----------------------|
| Garage     | 42.29m <sup>2</sup>  |
| Alfresco   | 7.24m <sup>2</sup>   |
| Total      | 227.00m <sup>2</sup> |
|            |                      |
| Home Width | 14.70m               |