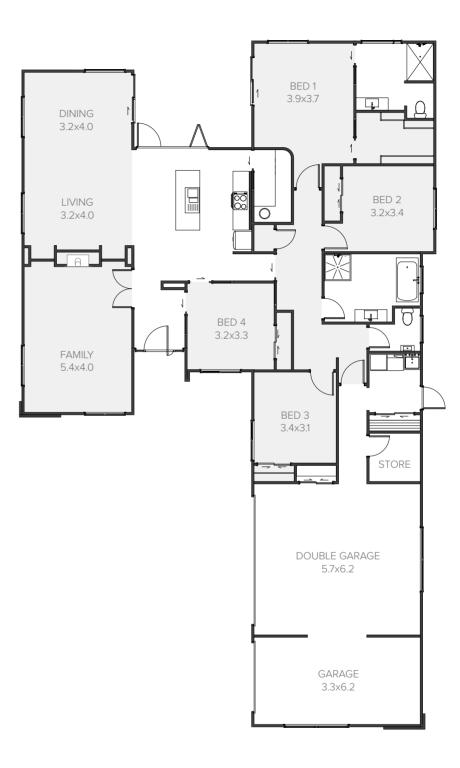

## Hagart 4 3 2 2 2 3

### Flexibility and space

A spacious and multifaceted home, the Hagart is an ideal home design for busy families with multiple interests. The entryway opens onto a large dining and living space with a separate family room. The entertainer's kitchen features an adjoining scullery, while a fourth bedroom is ideally positioned to double as a home office. With a separate laundry and store room, there's ample space in the triple garage for recreational vehicles or perhaps a home studio. The possibilities are endless in this home.

| Living      | 190.98m <sup>2</sup> |
|-------------|----------------------|
| Garage      | 67.28m <sup>2</sup>  |
| Total       | 258.26m <sup>2</sup> |
| Home Width  | 15.50m               |
| Home Length | 25.66m               |