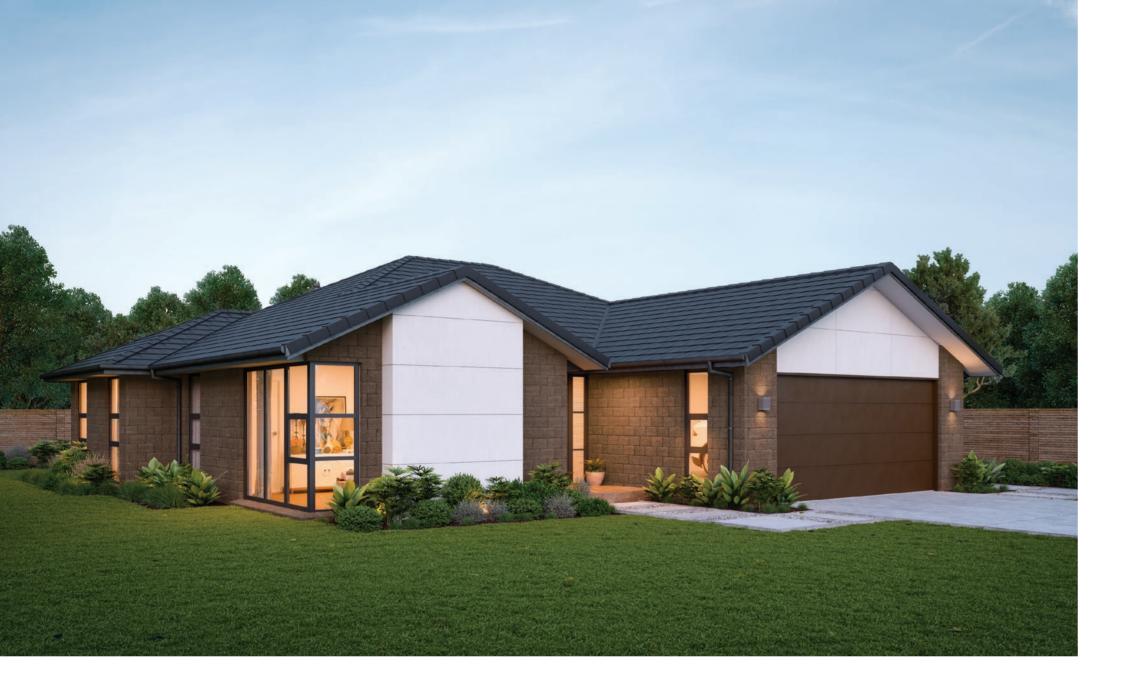

## Highlander

| 3 | <b>h</b> , 2 | 2 | <b>e</b> 2 | <b>2</b> |
|---|--------------|---|------------|----------|
|---|--------------|---|------------|----------|

## Innovative family living

An innovative family home that offers ample space and contemporary design features. Three generously proportioned bedrooms and two bathrooms, a spacious family kitchen area and a separate formal lounge complete this clever design.

| Living      | 211.00m <sup>2</sup> |
|-------------|----------------------|
| Garage      | 40.44m <sup>2</sup>  |
| Alfresco    | 16.12m <sup>2</sup>  |
| Total       | 267.56m <sup>2</sup> |
| Home Width  | 18.79m               |
| Home Length | 27.28m               |