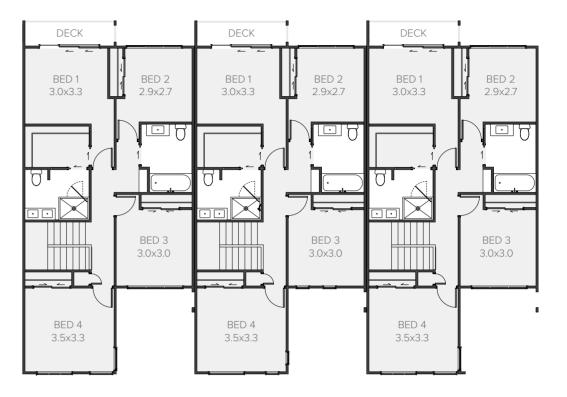

## Triple treat

These terraced homes offer functional family living and laid back relaxation. Soundproofing ensures the home is quiet and comfortable. Each dwelling offers four bedrooms, study, two bathrooms and open-plan living. Maximise the potential of your section today.

#### Per Dwelling

| Living      | 132.63m <sup>2</sup> |
|-------------|----------------------|
| Garage      | 17.60m <sup>2</sup>  |
| Alfresco    | 10.30m <sup>2</sup>  |
| Total       | 160.53m <sup>2</sup> |
| Home Width  | 6.80m                |
| Home Length | 14.00m               |