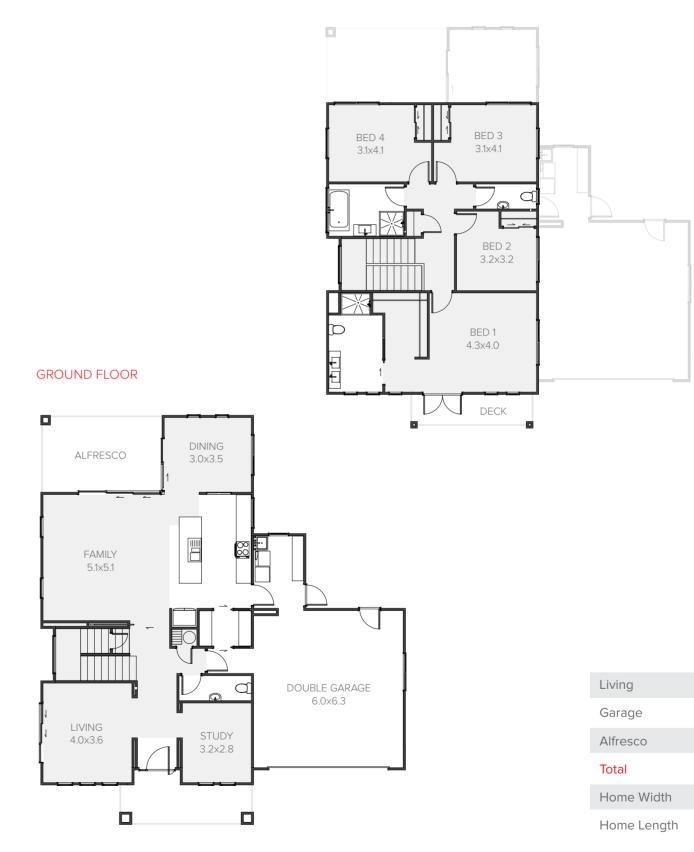

## Pure wow factor

Uptown and upbeat - this two storey mono-pitch weatherboard home with feature cladding to columns has pure wow factor. Extensive use of full height glazing floods interior space with light, and creates a jewel box effect at night. The ground floor features family living spaces and the master suite. Upstairs, three bedrooms and a spacious family room with large covered deck offer the perfect teenage retreat.

| Living      | 189.72m <sup>2</sup> |
|-------------|----------------------|
| Garage      | 44.10m <sup>2</sup>  |
| Alfresco    | 23.92m <sup>2</sup>  |
| Total       | 257.74m <sup>2</sup> |
| Home Width  | 12.19m               |
| Home Length | 19.90m               |