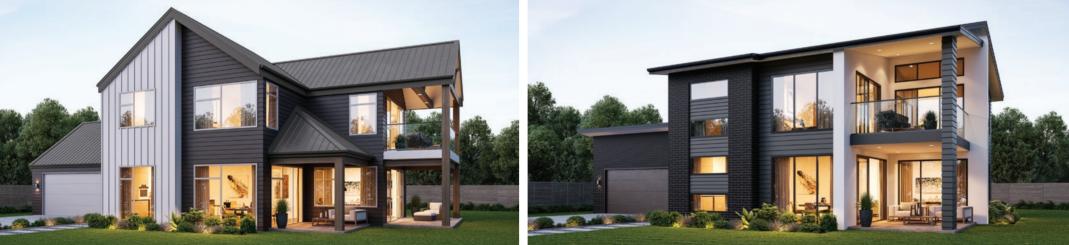

## Pure wow factor

Uptown and upbeat - this two storey mono-pitch weatherboard home with feature cladding to columns has pure wow factor. Extensive use of full height glazing floods interior space with light, and creates a jewel box effect at night. The ground floor features family living spaces and the master suite. Upstairs, three bedrooms and a spacious family room with large covered deck offer the perfect teenage retreat.