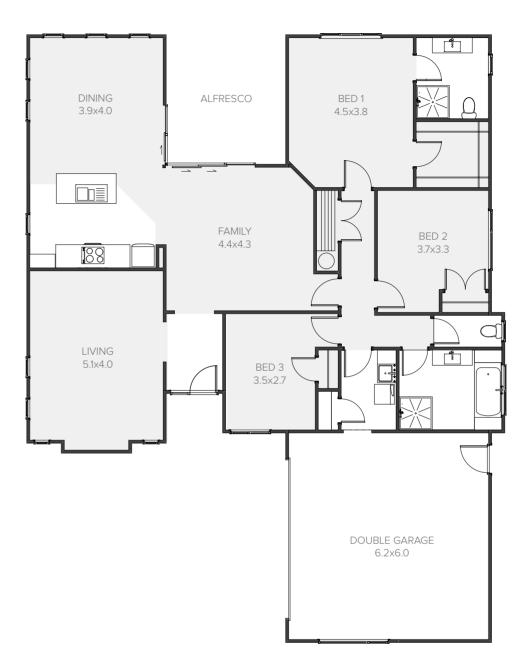

## Highlander

| 3 | <b>h</b> , 2 | 2 | <b>e</b> 2 | <b>2</b> |
|---|--------------|---|------------|----------|
|---|--------------|---|------------|----------|

## Innovative family living

An innovative family home that offers ample space and contemporary design features. Three generously proportioned bedrooms and two bathrooms, a spacious family kitchen area and a separate formal lounge complete this clever design.

| Living      | 211.00m <sup>2</sup> |
|-------------|----------------------|
| Garage      | 40.44m <sup>2</sup>  |
| Alfresco    | 16.12m <sup>2</sup>  |
| Total       | 267.56m <sup>2</sup> |
| Home Width  | 18.79m               |
| Home Length | 27.28m               |