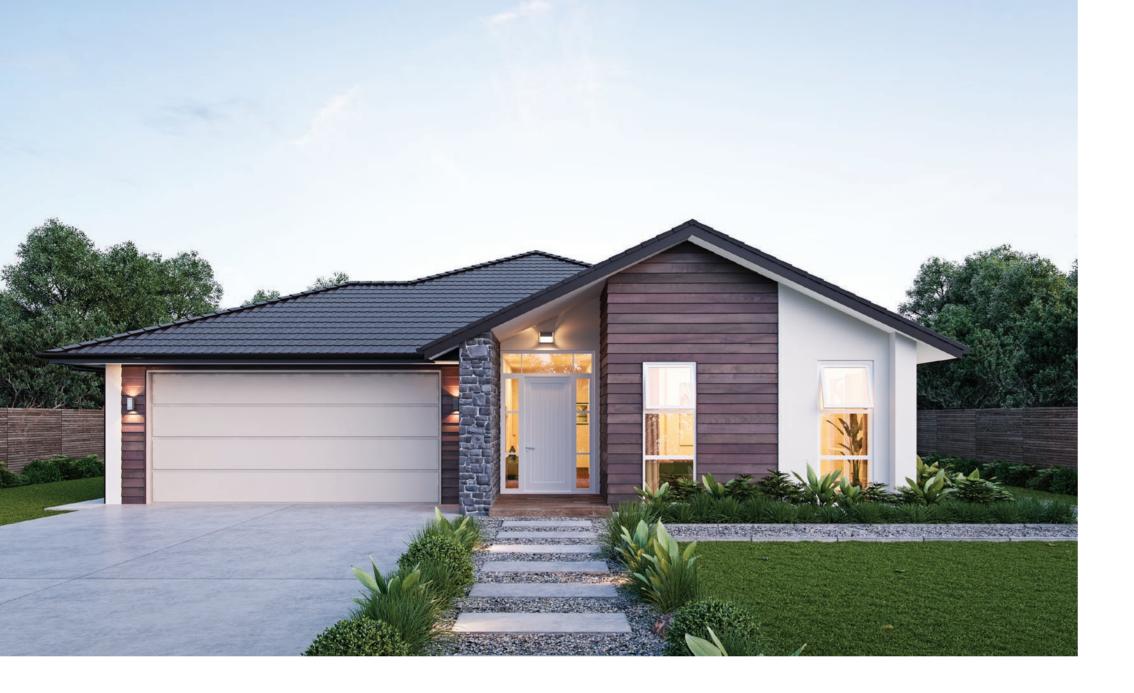

| La | ngo          | dale | 9          |          |
|----|--------------|------|------------|----------|
| 3  | <b>)</b> , 1 | 2    | <b>i</b> 2 | <b>2</b> |

### Rest and relaxation

The Langdale may have striking street appeal but it's more than just a pretty face. This three bedroom home exudes contemporary charm and luxury. The open-plan living area is the heart of the home and the contemporary kitchen serves up easy everyday living while catering to keen entertainers. The scullery is well-equipped with plenty of storage and bench space. Glass sliders open from the living spaces to an inviting outdoor area, where it's easy to serve meals alfresco.

| 218m <sup>2</sup> |
|-------------------|
| <br>ω             |
| odrm              |

| Living      | 169.02m <sup>2</sup> |
|-------------|----------------------|
| Garage      | 37.74m <sup>2</sup>  |
| Alfresco    | 11.07m <sup>2</sup>  |
| Total       | 217.83m <sup>2</sup> |
| Home Width  | 14.30m               |
| Home Length | 19.81m               |