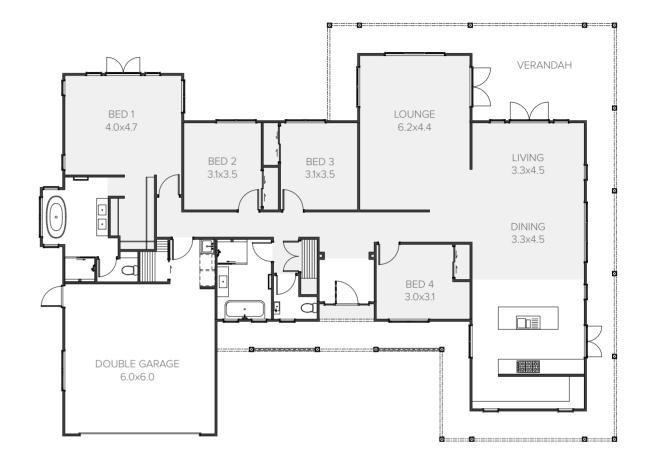

## Country style Hamptons living

This classic Hamptons style, single storey home features a dramatic entryway with high raking ceilings, the perfect introduction to the open-plan, expansive living areas. These open onto deep, wrap around verandas offering outdoor comfort all year round.

| Living      | 199.96m <sup>2</sup> |
|-------------|----------------------|
| Garage      | 37.33m <sup>2</sup>  |
| Verandah    | 71.86m <sup>2</sup>  |
| Total       | 308.85m <sup>2</sup> |
| Home Width  | 15.35m               |
| Home Length | 21.92m               |