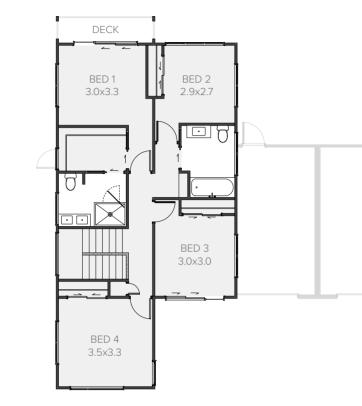

## Lockheed

## Duplex

\*Per Dwelling

#### Double vision

Designed to accommodate everyone's need for both privacy and family time. From a welcoming entranceway, it retains a practical feel with a study at the front of the home. The kitchen, living and dining areas are well integrated at the rear to capture light and create an easy indoor-outdoor feel.