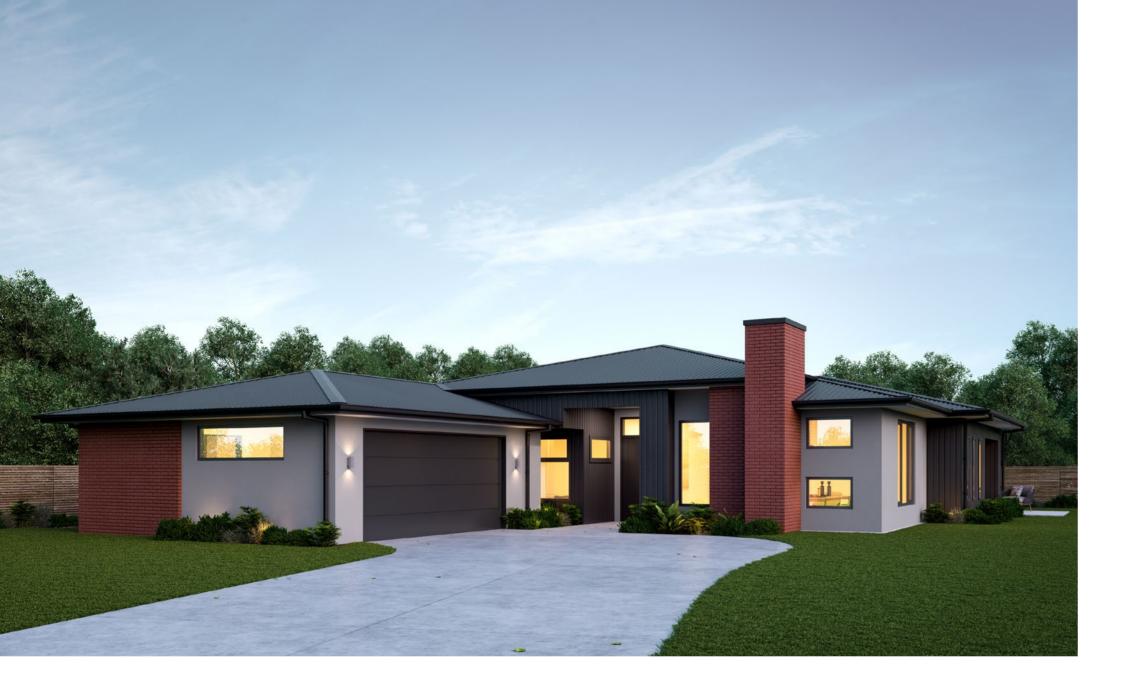

## Hagart 4 3 2 2 2 3

### Flexibility and space

A spacious and multifaceted home, the Hagart is an ideal home design for busy families with multiple interests. The entryway opens onto a large dining and living space with a separate family room. The entertainer's kitchen features an adjoining scullery, while a fourth bedroom is ideally positioned to double as a home office. With a separate laundry and store room, there's ample space in the triple garage for recreational vehicles or perhaps a home studio. The possibilities are endless in this home.

| Living      | 190.98m <sup>2</sup> |
|-------------|----------------------|
| Garage      | 67.28m <sup>2</sup>  |
| Total       | 258.26m <sup>2</sup> |
| Home Width  | 15.50m               |
| Home Length | 25.66m               |