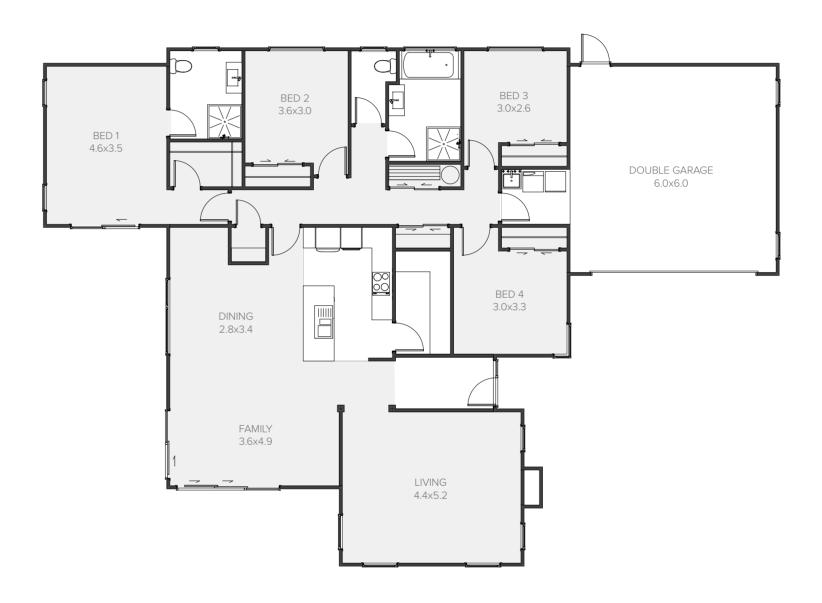

## Spacious family living

This substantial family home ticks all the boxes with its generous open-plan living area giving you oodles of space. At its heart is a large central kitchen featuring a walk-in scullery that's as practical as it is pretty. This and the feature lounge surround the large outdoor space created by this home's layout. The master is a private and separate escape with large glazed sliding doors that can open onto your own patio.

FAMILY 4.3x5.1 BED 2 3.6x3.3 DINING 4.3x5.1 LOUNGE 4.8x4.8 BED 3 3.6x3.3 88 BED 1 3.6x4.1 DOUBLE GARAGE 6.0x6.0

| Living      | 180.94m <sup>2</sup> |
|-------------|----------------------|
| Garage      | 39.53m <sup>2</sup>  |
| Total       | 220.47m <sup>2</sup> |
| Home Width  | 14.51m               |
| Home Length | 19.97m               |