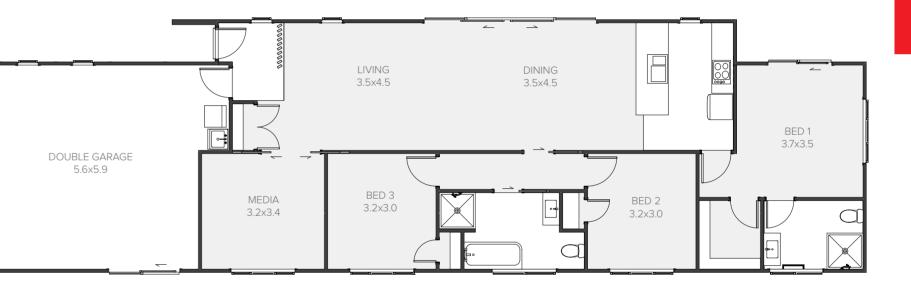

## Focus on living

Welcome to a home that's big on features, starting with the option of a generous three-car garage. From the spacious entry you can access the formal lounge with a feature fireplace or find yourself in the huge open-plan family and dining area with central kitchen. Your home theatre requirements are well catered for in the separate media space and the fourth bedroom is ideally located to become your private study.

| Living      | 204.24m <sup>2</sup> |
|-------------|----------------------|
| Garage      | 55.83m <sup>2</sup>  |
| Total       | 260.07m <sup>2</sup> |
| Home Width  | 14.45m               |
| Home Length | 26.90m               |