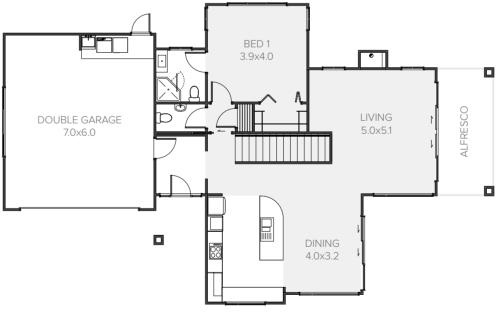

## Pure wow factor

Uptown and upbeat - this two storey mono-pitch weatherboard home with feature cladding to columns has pure wow factor. Extensive use of full height glazing floods interior space with light, and creates a jewel box effect at night. The ground floor features family living spaces and the master suite. Upstairs, three bedrooms and a spacious family room with large covered deck offer the perfect teenage retreat.