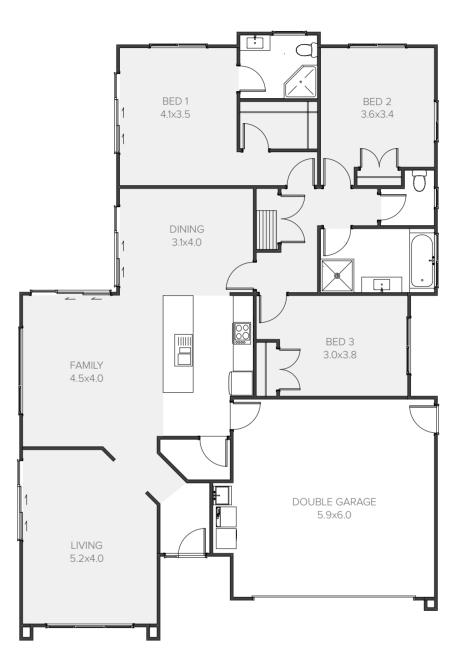

## Highlander

| 3 | <b>h</b> , 2 | 2 | <b>e</b> 2 | <b>2</b> |
|---|--------------|---|------------|----------|
|---|--------------|---|------------|----------|

## Innovative family living

An innovative family home that offers ample space and contemporary design features. Three generously proportioned bedrooms and two bathrooms, a spacious family kitchen area and a separate formal lounge complete this clever design.

| Living      | 211.00m <sup>2</sup> |
|-------------|----------------------|
| Garage      | 40.44m <sup>2</sup>  |
| Alfresco    | 16.12m <sup>2</sup>  |
| Total       | 267.56m <sup>2</sup> |
| Home Width  | 18.79m               |
| Home Length | 27.28m               |