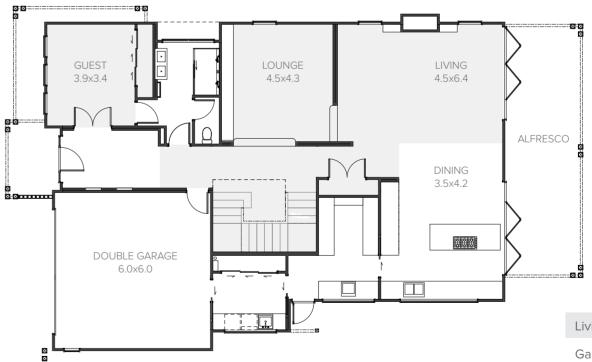

## Focus on living

Welcome to a home that's big on features, starting with the option of a generous three-car garage. From the spacious entry you can access the formal lounge with a feature fireplace or find yourself in the huge open-plan family and dining area with central kitchen. Your home theatre requirements are well catered for in the separate media space and the fourth bedroom is ideally located to become your private study.