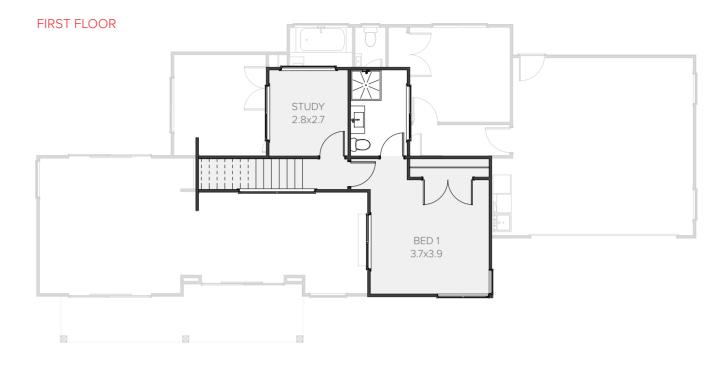

## Rossini 4 4 2 2 2 2 2 2 2 2 2 2 2 2 2 2 2 2 2 2 2 2 2 2 2 2 2 2 2 2 2 2 2 2 2 2 2 2 2 2 2 2 2 2 2 2 2 2 2 2 2 2 2 2 2 2 2 2 2 2 2 2 2 2 2 2 2 2 2 2 2 2 2 2 2 2 2 2 2 2 2 2 2 2 2 2 2 2 2 2 2 2 2 2 2 2 2 2 2 2 2 2 2 2 2 2 2 2 2 2 2 2 2 2 2 2 2

### Suburban hideaway

Get away from it all in this expansive and private home. Unload the groceries in the dual access scullery and enjoy the open-plan living and alfresco entertaining areas away from the street. The perfect retreat for you and your family. Upstairs, three generous sized bedrooms accompany the spacious master suite, complete with its own private balcony. Spread out and enjoy life in your own stately suburban hideaway.

#### FIRST FLOOR

| 14.65m |
|--------|
| 16.43m |
|        |

207.22m<sup>2</sup>

41.26m<sup>2</sup>

20.02m<sup>2</sup>

268.50m<sup>2</sup>