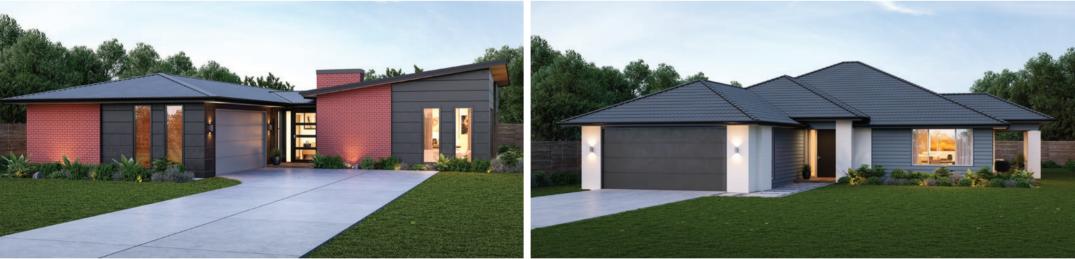

## Innovative family living

An innovative family home that offers ample space and contemporary design features. Three generously proportioned bedrooms and two bathrooms, a spacious family kitchen area and a separate formal lounge complete this clever design.

| Living      | 211.00m <sup>2</sup> |
|-------------|----------------------|
| Garage      | 40.44m <sup>2</sup>  |
| Alfresco    | 16.12m <sup>2</sup>  |
| Total       | 267.56m <sup>2</sup> |
| Home Width  | 18.79m               |
| Home Length | 27.28m               |