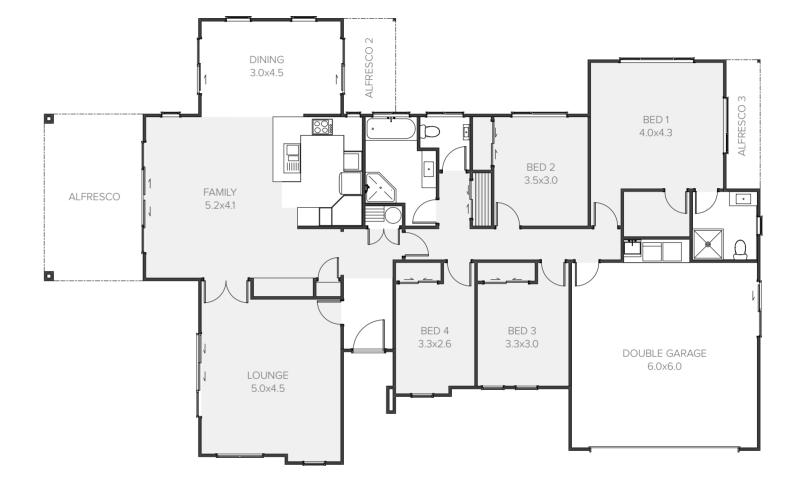

## Cook 3 3 2 2 2 2 2 2 2

### Striking symmetry

This generously proportioned home features a separate formal lounge, which could be a home theatre. The open-plan family/ dining area features stylish corner sliding doors opening out onto the alfresco area. The full length windows in the lounge and dining areas create striking symmetry. A separate laundry and ample storage, including attic space over the garage, complete this great family home.

| Living     | 151.06m <sup>2</sup> |
|------------|----------------------|
| Garage     | 43.25m <sup>2</sup>  |
| Alfresco   | 6.65m <sup>2</sup>   |
| Total      | 200.96m <sup>2</sup> |
| Total      | 200.3011             |
| Home Width | 14.40m               |