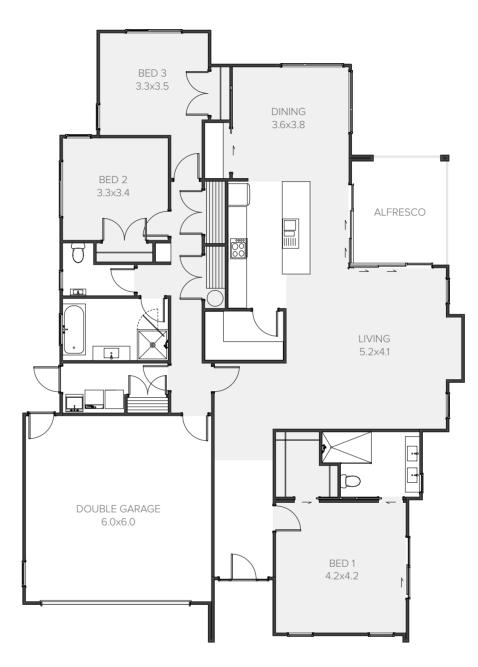

| La | ngo          | dale | 9          |          |
|----|--------------|------|------------|----------|
| 3  | <b>)</b> , 1 | 2    | <b>i</b> 2 | <b>2</b> |

### Rest and relaxation

The Langdale may have striking street appeal but it's more than just a pretty face. This three bedroom home exudes contemporary charm and luxury. The open-plan living area is the heart of the home and the contemporary kitchen serves up easy everyday living while catering to keen entertainers. The scullery is well-equipped with plenty of storage and bench space. Glass sliders open from the living spaces to an inviting outdoor area, where it's easy to serve meals alfresco.

| 218m <sup>2</sup> |
|-------------------|
| <br>ω             |
| odrm              |

| Living      | 169.02m <sup>2</sup> |
|-------------|----------------------|
| Garage      | 37.74m <sup>2</sup>  |
| Alfresco    | 11.07m <sup>2</sup>  |
| Total       | 217.83m <sup>2</sup> |
| Home Width  | 14.30m               |
| Home Length | 19.81m               |