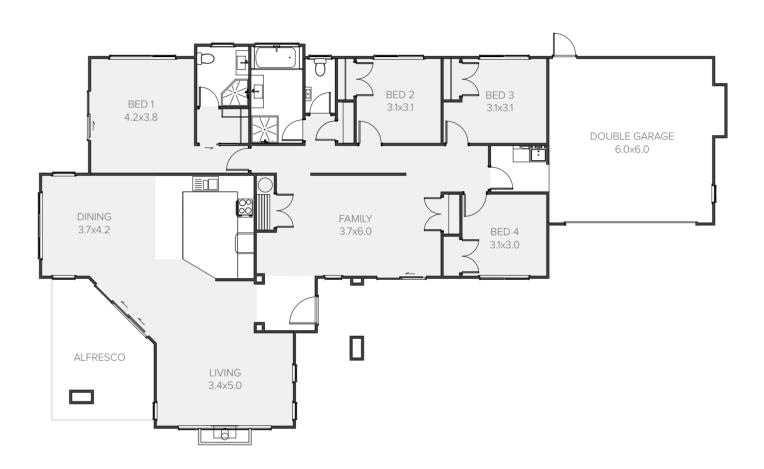

## Spacious family living

This substantial family home ticks all the boxes with its generous open-plan living area giving you oodles of space. At its heart is a large central kitchen featuring a walk-in scullery that's as practical as it is pretty. This and the feature lounge surround the large outdoor space created by this home's layout. The master is a private and separate escape with large glazed sliding doors that can open onto your own patio.

FAMILY 4.3x5.1 BED 2 3.6x3.3 DINING 4.3x5.1 LOUNGE 4.8x4.8 BED 3 3.6x3.3 88 BED 1 3.6x4.1 DOUBLE GARAGE 6.0x6.0

| Living      | 180.94m <sup>2</sup> |
|-------------|----------------------|
| Garage      | 39.53m <sup>2</sup>  |
| Total       | 220.47m <sup>2</sup> |
| Home Width  | 14.51m               |
| Home Length | 19.97m               |