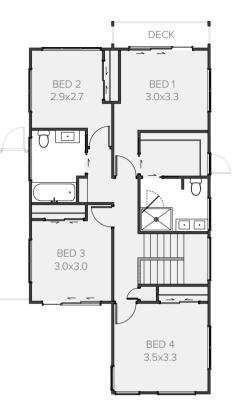

## Lockheed

## Duplex

\*Per Dwelling

#### Double vision

Designed to accommodate everyone's need for both privacy and family time. From a welcoming entranceway, it retains a practical feel with a study at the front of the home. The kitchen, living and dining areas are well integrated at the rear to capture light and create an easy indoor-outdoor feel.