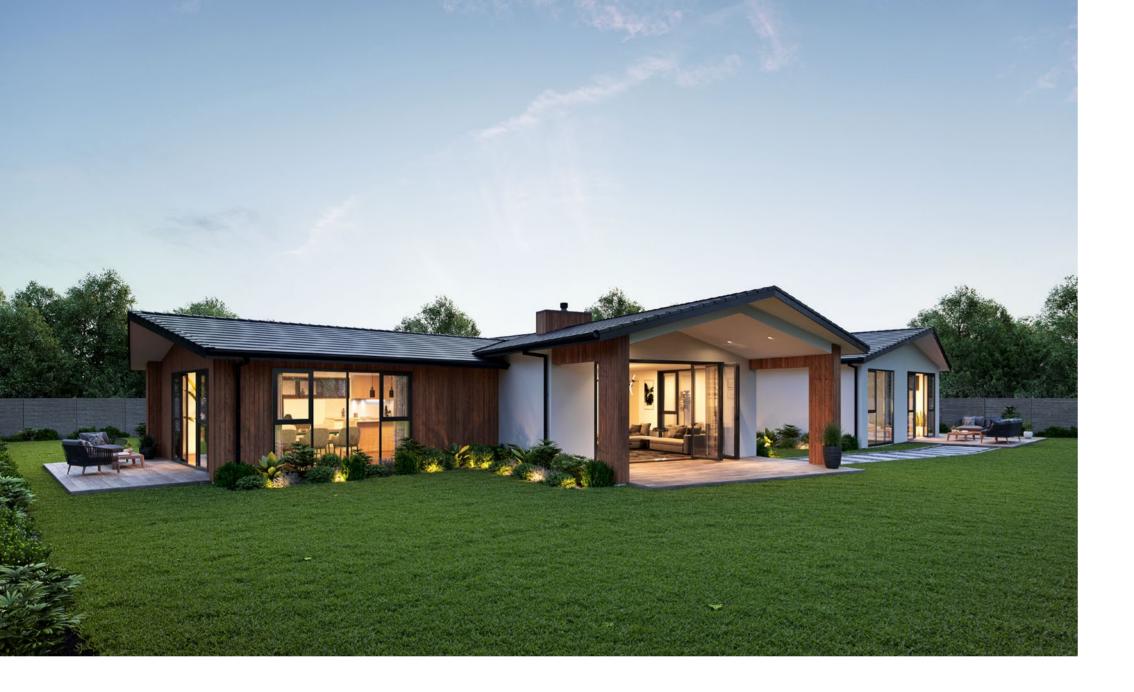

## Highlander

| 3 | <b>h</b> , 2 | 2 | <b>e</b> 2 | <b>2</b> |
|---|--------------|---|------------|----------|
|---|--------------|---|------------|----------|

## Innovative family living

An innovative family home that offers ample space and contemporary design features. Three generously proportioned bedrooms and two bathrooms, a spacious family kitchen area and a separate formal lounge complete this clever design.

| Living      | 211.00m <sup>2</sup> |
|-------------|----------------------|
| Garage      | 40.44m <sup>2</sup>  |
| Alfresco    | 16.12m <sup>2</sup>  |
| Total       | 267.56m <sup>2</sup> |
| Home Width  | 18.79m               |
| Home Length | 27.28m               |