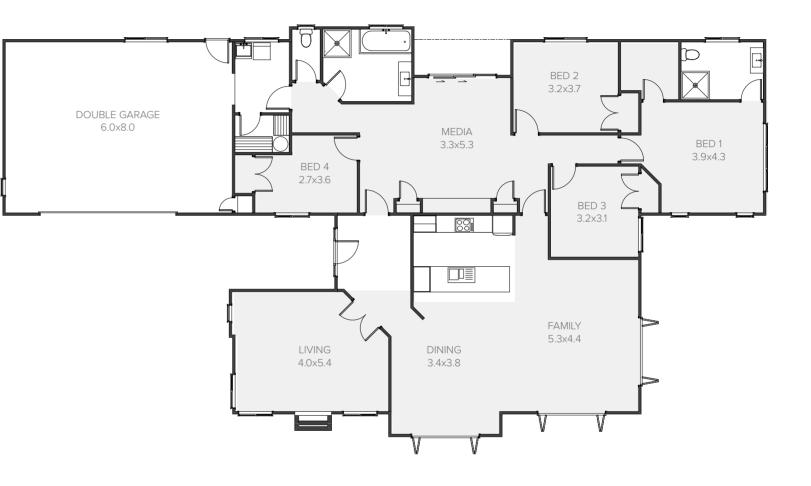

## Monaco ▲ ▲ ▲ 2 ↓ 2 2 2 2 2 2 2 2 2 2 2 2 2 2 2 2 2 2 2 2 2 2 2 2 2 2 2 2 2 2 2 2 2 2 2 2 2 2 2 2 2 2 2 2 2 2 2 2 2 2 2 2 2 2 2 2 2 2 2 2 2 2 2 2 2 2 2 2 2 2 2 2 2 2 2 2 2 2 2 2 2 2 2 2 2 2 2 2 2 2 2 2 2 2 2 2 2 2 2 2 2 2 2 2 2 2 2 2 2 2 2 2

## Focus on living

Welcome to a home that's big on features, starting with the option of a generous three-car garage. From the spacious entry you can access the formal lounge with a feature fireplace or find yourself in the huge open-plan family and dining area with central kitchen. Your home theatre requirements are well catered for in the separate media space and the fourth bedroom is ideally located to become your private study.

| Living      | 204.24m <sup>2</sup> |
|-------------|----------------------|
| Garage      | 55.83m <sup>2</sup>  |
| Total       | 260.07m <sup>2</sup> |
| Home Width  | 14.45m               |
| Home Length | 26.90m               |