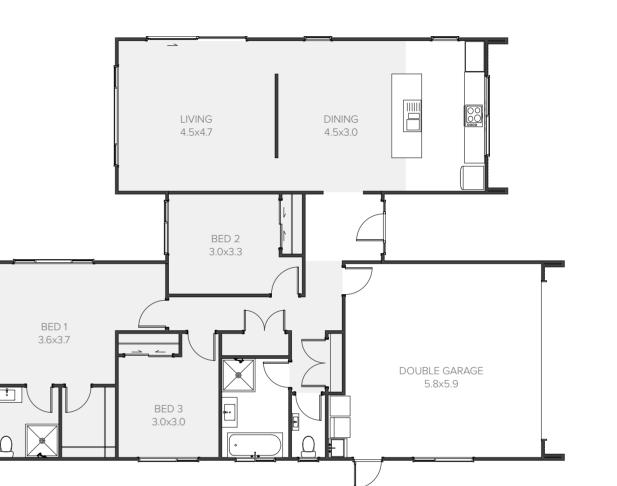

## Merlot 3 3 2 2 2 2 2 2 2 2 2 2 2 2 2 2 2 2 2 2 2 2 2 2 2 2 2 2 2 2 2 2 2 2 2 2 2 2 2 2 2 2 2 2 2 2 2 2 2 2 2 2 2 2 2 2 2 2 2 2 2 2 2 2 2 2 2 2 2 2 2 2 2 2 2 2 2 2 2 2 2 2 2 2 2 2 <th2</th> 2 2 2 2 2 2 2 2 2 2 2 2 2 2 2 2 2 2 2 2 2 2 2 2 2 2 <th2</th> 2 <th2</th> <th2</th>

## Spacious family living

This substantial family home ticks all the boxes with its generous open-plan living area giving you oodles of space. At its heart is a large central kitchen featuring a walk-in scullery that's as practical as it is pretty. This and the feature lounge surround the large outdoor space created by this home's layout. The master is a private and separate escape with large glazed sliding doors that can open onto your own patio.

FAMILY 4.3x5.1 BED 2 3.6x3.3 DINING 4.3x5.1 LOUNGE 4.8x4.8 BED 3 3.6x3.3 88 BED 1 3.6x4.1 DOUBLE GARAGE 6.0x6.0

| Living      | 180.94m <sup>2</sup> |
|-------------|----------------------|
| Garage      | 39.53m <sup>2</sup>  |
| Total       | 220.47m <sup>2</sup> |
| Home Width  | 14.51m               |
| Home Length | 19.97m               |