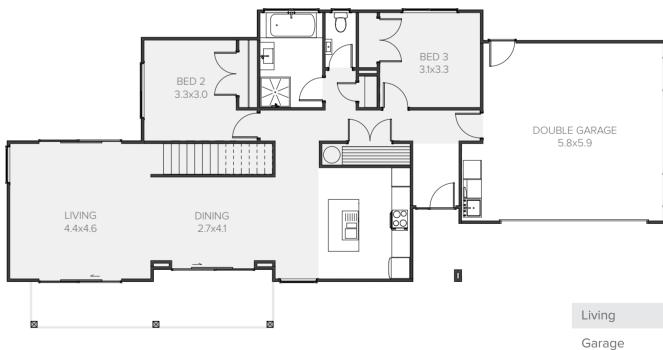

## Highlander

| 3 | <b>h</b> , 2 | 2 | <b>e</b> 2 | <b>2</b> |
|---|--------------|---|------------|----------|
|---|--------------|---|------------|----------|

## Innovative family living

An innovative family home that offers ample space and contemporary design features. Three generously proportioned bedrooms and two bathrooms, a spacious family kitchen area and a separate formal lounge complete this clever design.

| Living      | 211.00m <sup>2</sup> |
|-------------|----------------------|
| Garage      | 40.44m <sup>2</sup>  |
| Alfresco    | 16.12m <sup>2</sup>  |
| Total       | 267.56m <sup>2</sup> |
| Home Width  | 18.79m               |
| Home Length | 27.28m               |