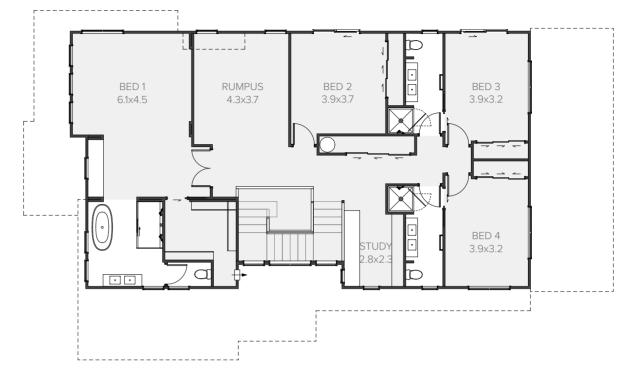

## Focus on living

Welcome to a home that's big on features, starting with the option of a generous three-car garage. From the spacious entry you can access the formal lounge with a feature fireplace or find yourself in the huge open-plan family and dining area with central kitchen. Your home theatre requirements are well catered for in the separate media space and the fourth bedroom is ideally located to become your private study.