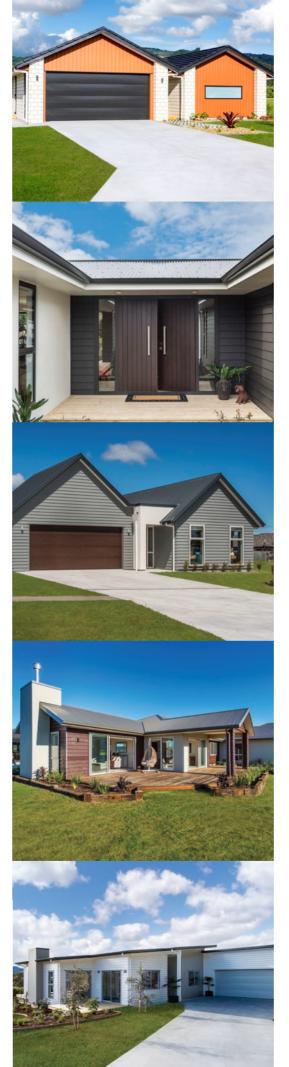

## Highlander

| 3 | <b>h</b> , 2 | 2 | <b>e</b> 2 | <b>2</b> |
|---|--------------|---|------------|----------|
|---|--------------|---|------------|----------|

## Innovative family living

An innovative family home that offers ample space and contemporary design features. Three generously proportioned bedrooms and two bathrooms, a spacious family kitchen area and a separate formal lounge complete this clever design.

| Living      | 211.00m <sup>2</sup> |
|-------------|----------------------|
| Garage      | 40.44m <sup>2</sup>  |
| Alfresco    | 16.12m <sup>2</sup>  |
| Total       | 267.56m <sup>2</sup> |
| Home Width  | 18.79m               |
| Home Length | 27.28m               |

| La | ngo          | dale | 9          |          |
|----|--------------|------|------------|----------|
| 3  | <b>)</b> , 1 | 2    | <b>i</b> 2 | <b>2</b> |

### Rest and relaxation

The Langdale may have striking street appeal but it's more than just a pretty face. This three bedroom home exudes contemporary charm and luxury. The open-plan living area is the heart of the home and the contemporary kitchen serves up easy everyday living while catering to keen entertainers. The scullery is well-equipped with plenty of storage and bench space. Glass sliders open from the living spaces to an inviting outdoor area, where it's easy to serve meals alfresco.

| 218m <sup>2</sup> |
|-------------------|
| <br>ω             |
| odrm              |

| Living      | 169.02m <sup>2</sup> |
|-------------|----------------------|
| Garage      | 37.74m <sup>2</sup>  |
| Alfresco    | 11.07m <sup>2</sup>  |
| Total       | 217.83m <sup>2</sup> |
| Home Width  | 14.30m               |
| Home Length | 19.81m               |

## Catalina

| 3 | <b>)</b> , 2 | 2 | <b>L</b> 2 | <b>2</b> |
|---|--------------|---|------------|----------|
|---|--------------|---|------------|----------|

## Sleek and elegant

The Catalina combines elegant open-plan living with efficient use of space, to deliver a modern and stylish three bedroom home. The master bedroom features an ensuite, large walkin-wardrobe and a slider, which opens out to your own private patio area. Contemporary street appeal is created by framing vertical cedar in a bold steep gable.

| Living      | 122.30m <sup>2</sup> |
|-------------|----------------------|
| Garage      | 37.84m <sup>2</sup>  |
| Total       | 160.14m <sup>2</sup> |
| Home Width  | 7.00m                |
| Home Length | 24.80m               |

## Altera 4 3 2 2 2 2

#### Room to spread out

An inspirational four bedroom home with separate formal lounge and spacious family kitchen area, linked to a huge alfresco through sliding doors. Add a dining space next to the kitchen and you'll have everything your family needs in this home.

| Living      | 174.50m <sup>2</sup> |
|-------------|----------------------|
| Garage      | 38.99m <sup>2</sup>  |
| Alfresco    | 27.12m <sup>2</sup>  |
| Total       | 240.61m <sup>2</sup> |
| Home Width  | 14.40m               |
| Home Length | 23.20m               |

## Waikaremoana

| ····· 4 | <b>2 2</b> 2 | <b>L</b> 2 | <b>2</b> |
|---------|--------------|------------|----------|
|---------|--------------|------------|----------|

## Pretty and practical

This creatively designed and spacious home comprises four double bedrooms and two living areas, providing endless space and privacy for all the family. Sliding doors lead from the living space to a dedicated patio area, perfect for family dining and entertaining.

| Living     | 177.47m <sup>2</sup> |
|------------|----------------------|
| Garage     | 42.29m <sup>2</sup>  |
| Alfresco   | 7.24m <sup>2</sup>   |
| Total      | 227.00m <sup>2</sup> |
|            |                      |
| Home Width | 14.70m               |