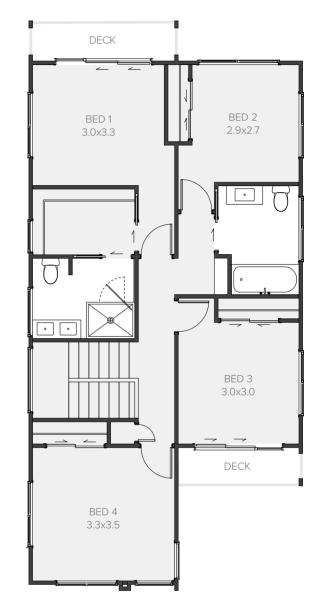

## Pure wow factor

Uptown and upbeat - this two storey mono-pitch weatherboard home with feature cladding to columns has pure wow factor. Extensive use of full height glazing floods interior space with light, and creates a jewel box effect at night. The ground floor features family living spaces and the master suite. Upstairs, three bedrooms and a spacious family room with large covered deck offer the perfect teenage retreat.

| Living      | 189.72m <sup>2</sup> |
|-------------|----------------------|
| Garage      | 44.10m <sup>2</sup>  |
| Alfresco    | 23.92m <sup>2</sup>  |
| Total       | 257.74m <sup>2</sup> |
| Home Width  | 12.19m               |
| Home Length | 19.90m               |