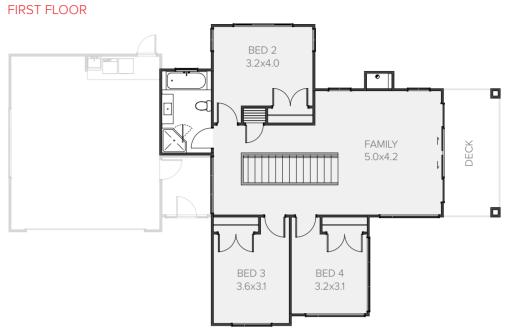

## Pure wow factor

Uptown and upbeat - this two storey mono-pitch weatherboard home with feature cladding to columns has pure wow factor. Extensive use of full height glazing floods interior space with light, and creates a jewel box effect at night. The ground floor features family living spaces and the master suite. Upstairs, three bedrooms and a spacious family room with large covered deck offer the perfect teenage retreat.