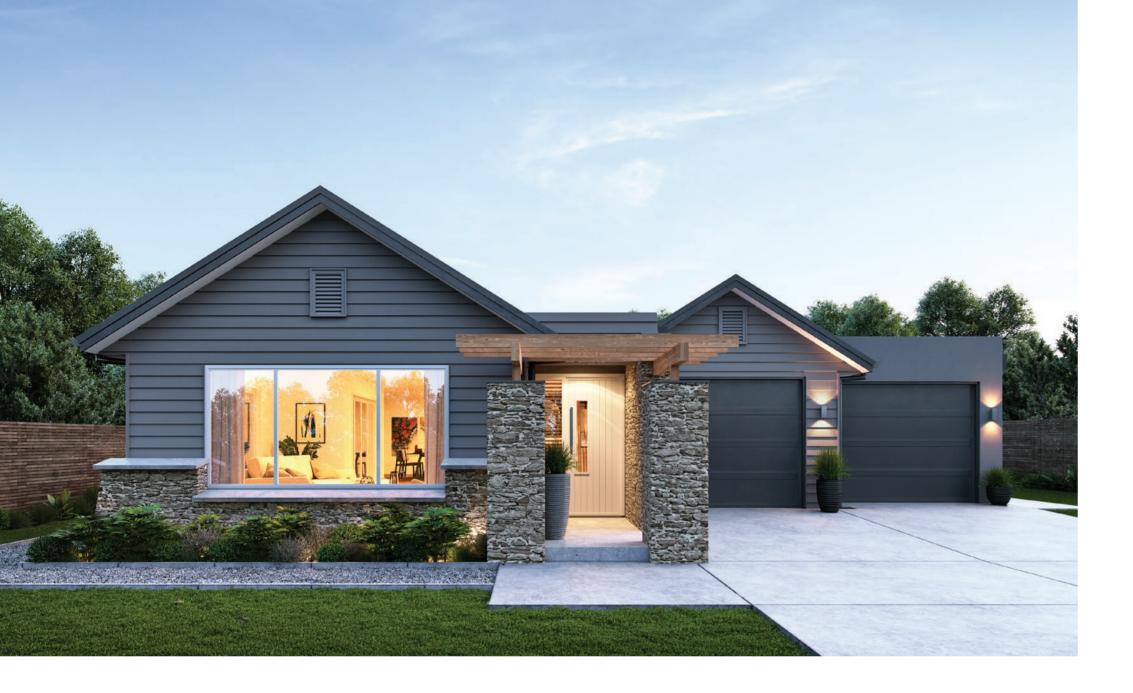

## Cook 3 3 2 2 2 2 2 2 2

### Striking symmetry

This generously proportioned home features a separate formal lounge, which could be a home theatre. The open-plan family/ dining area features stylish corner sliding doors opening out onto the alfresco area. The full length windows in the lounge and dining areas create striking symmetry. A separate laundry and ample storage, including attic space over the garage, complete this great family home.

| Living     | 151.06m <sup>2</sup> |
|------------|----------------------|
| Garage     | 43.25m <sup>2</sup>  |
| Alfresco   | 6.65m <sup>2</sup>   |
| Total      | 200.96m <sup>2</sup> |
| Total      | 200.3011             |
| Home Width | 14.40m               |