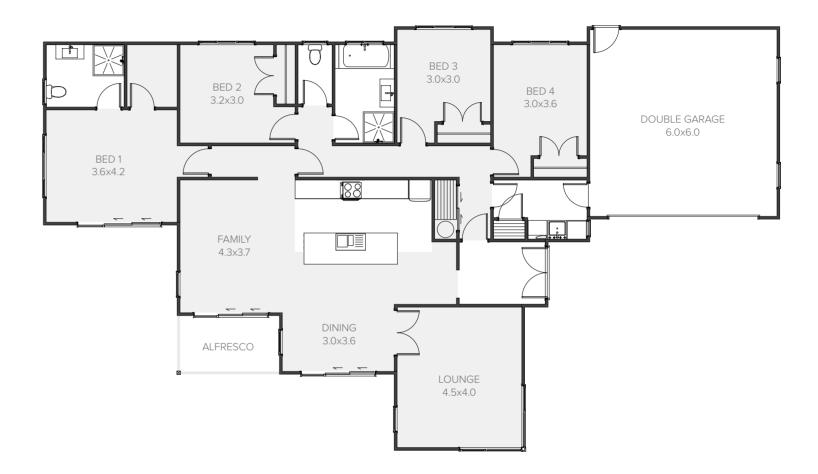

## Focus on living

Welcome to a home that's big on features, starting with the option of a generous three-car garage. From the spacious entry you can access the formal lounge with a feature fireplace or find yourself in the huge open-plan family and dining area with central kitchen. Your home theatre requirements are well catered for in the separate media space and the fourth bedroom is ideally located to become your private study.

| Living      | 204.24m <sup>2</sup> |
|-------------|----------------------|
| Garage      | 55.83m <sup>2</sup>  |
| Total       | 260.07m <sup>2</sup> |
| Home Width  | 14.45m               |
| Home Length | 26.90m               |