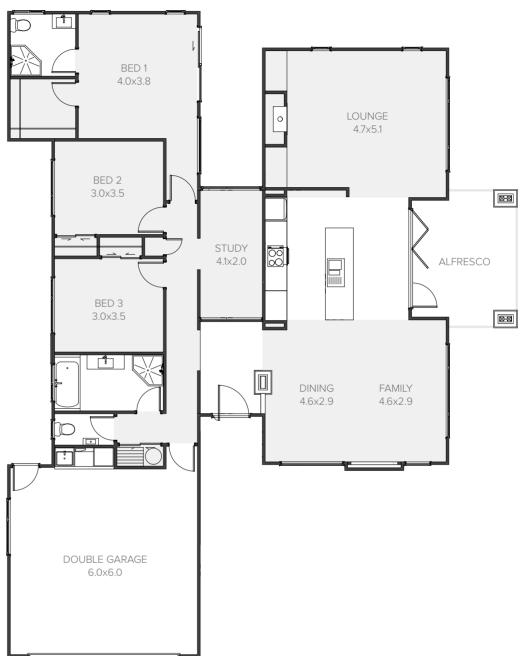

## Innovative family living

An innovative family home that offers ample space and contemporary design features. Three generously proportioned bedrooms and two bathrooms, a spacious family kitchen area and a separate formal lounge complete this clever design.

| Living      | 211.00m <sup>2</sup> |
|-------------|----------------------|
| Garage      | 40.44m <sup>2</sup>  |
| Alfresco    | 16.12m <sup>2</sup>  |
| Total       | 267.56m <sup>2</sup> |
| Home Width  | 18.79m               |
| Home Length | 27.28m               |