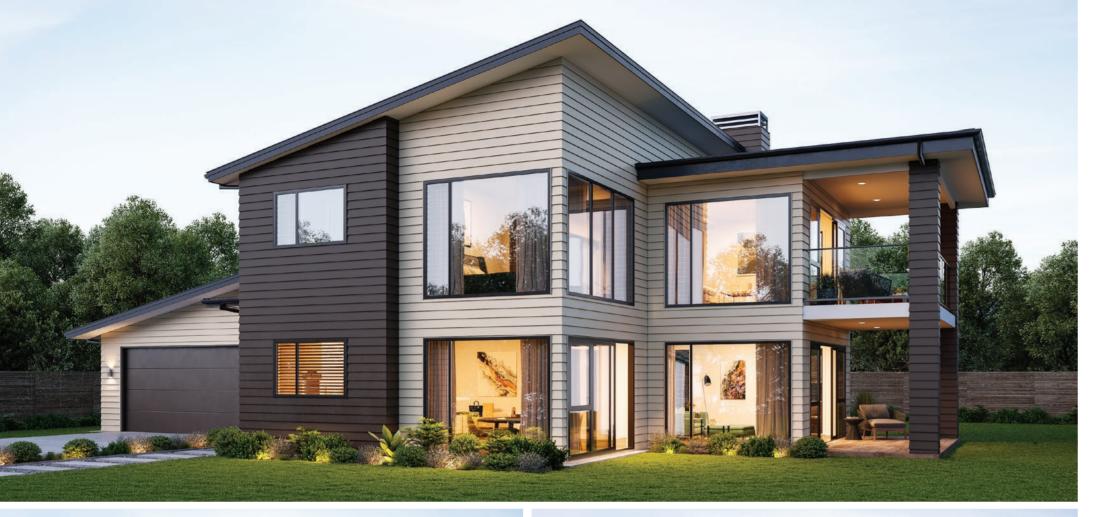

#### Uptown **4 h**, 2 2 Ц з **2**

## Pure wow factor

Uptown and upbeat - this two storey mono-pitch weatherboard home with feature cladding to columns has pure wow factor. Extensive use of full height glazing floods interior space with light, and creates a jewel box effect at night. The ground floor features family living spaces and the master suite. Upstairs, three bedrooms and a spacious family room with large covered deck offer the perfect teenage retreat.

| Living      | 189.72m <sup>2</sup> |
|-------------|----------------------|
| Garage      | 44.10m <sup>2</sup>  |
| Alfresco    | 23.92m <sup>2</sup>  |
| Total       | 257.74m <sup>2</sup> |
| Home Width  | 12.19m               |
| Home Length | 19.90m               |