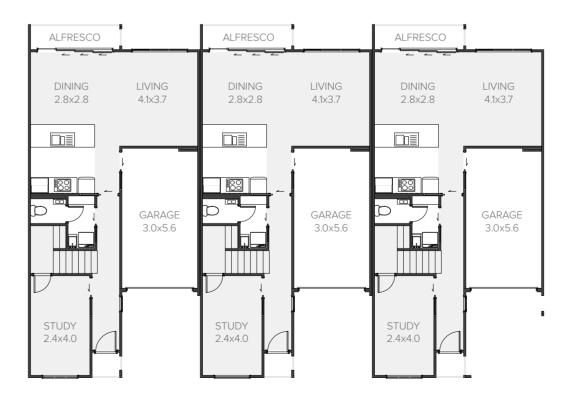

## Triple treat

These terraced homes offer functional family living and laid back relaxation. Soundproofing ensures the home is quiet and comfortable. Each dwelling offers four bedrooms, study, two bathrooms and open-plan living. Maximise the potential of your section today.

#### Per Dwelling

| Living      | 132.63m <sup>2</sup> |
|-------------|----------------------|
| Garage      | 17.60m <sup>2</sup>  |
| Alfresco    | 10.30m <sup>2</sup>  |
| Total       | 160.53m <sup>2</sup> |
| Home Width  | 6.80m                |
| Home Length | 14.00m               |