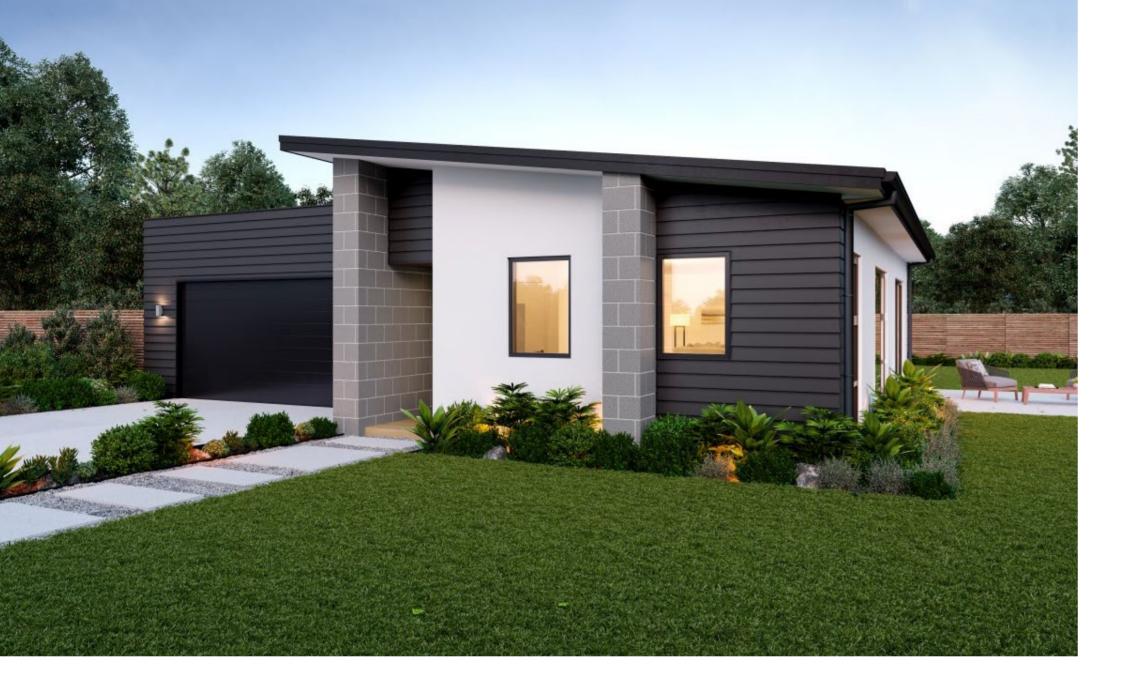

## Spacious family living

This substantial family home ticks all the boxes with its generous open-plan living area giving you oodles of space. At its heart is a large central kitchen featuring a walk-in scullery that's as practical as it is pretty. This and the feature lounge surround the large outdoor space created by this home's layout. The master is a private and separate escape with large glazed sliding doors that can open onto your own patio.

FAMILY 4.3x5.1 BED 2 3.6x3.3 DINING 4.3x5.1 LOUNGE 4.8x4.8 BED 3 3.6x3.3 88 BED 1 3.6x4.1 DOUBLE GARAGE 6.0x6.0

| Living      | 180.94m <sup>2</sup> |
|-------------|----------------------|
| Garage      | 39.53m <sup>2</sup>  |
| Total       | 220.47m <sup>2</sup> |
| Home Width  | 14.51m               |
| Home Length | 19.97m               |