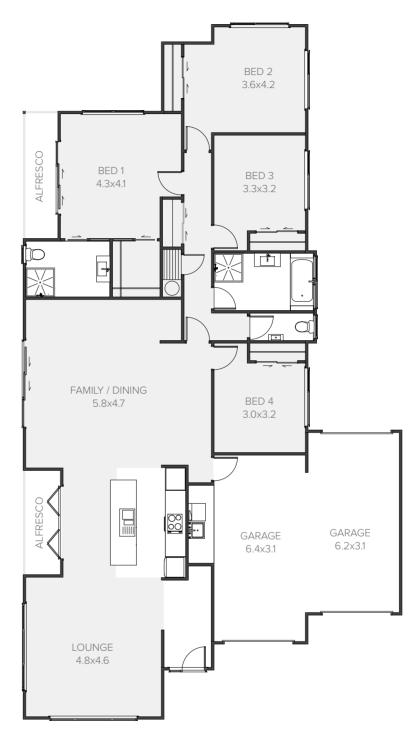

## Fifeshire 4 3 2 2 2 2 2 2 2 2 2 2 2 2 2 2 2 2 2 2 2 2 2 2 2 2 2 2 2 2 2 2 2 2 2 2 2 2 2 2 2 2 2 2 2 2 2 2 2 2 2 2 2 2 2 2 2 2 2 2 2 2 2 2 2 2 2 2 2 2 2 2 2 2 2 2 2 2 2 2 2 2 2 2 2 2 2 2 2 2 2 2 2 2 2 2 2 2 2 2 2 2 2 2 2 2 2 2 2 2 2 2 2 2 2 2 <td

## Contemporary family living

This is family living with style. The home features a separate formal lounge with raking ceilings and fireplace, as well as 2.7 meter ceilings to the family living areas. Stylish bi-fold doors open to the outdoor entertaining areas. A generous scullery compliments the luxury kitchen and there's a computer room, separate laundry, plentiful storage and even a workshop nook in the garage.

| Living      | 189.92m <sup>2</sup> |
|-------------|----------------------|
| Garage      | 44.64m <sup>2</sup>  |
| Alfresco    | 10.14m <sup>2</sup>  |
| Total       | 244.70m <sup>2</sup> |
| Home Width  | 14.9m                |
| Home Length | 22.2m                |