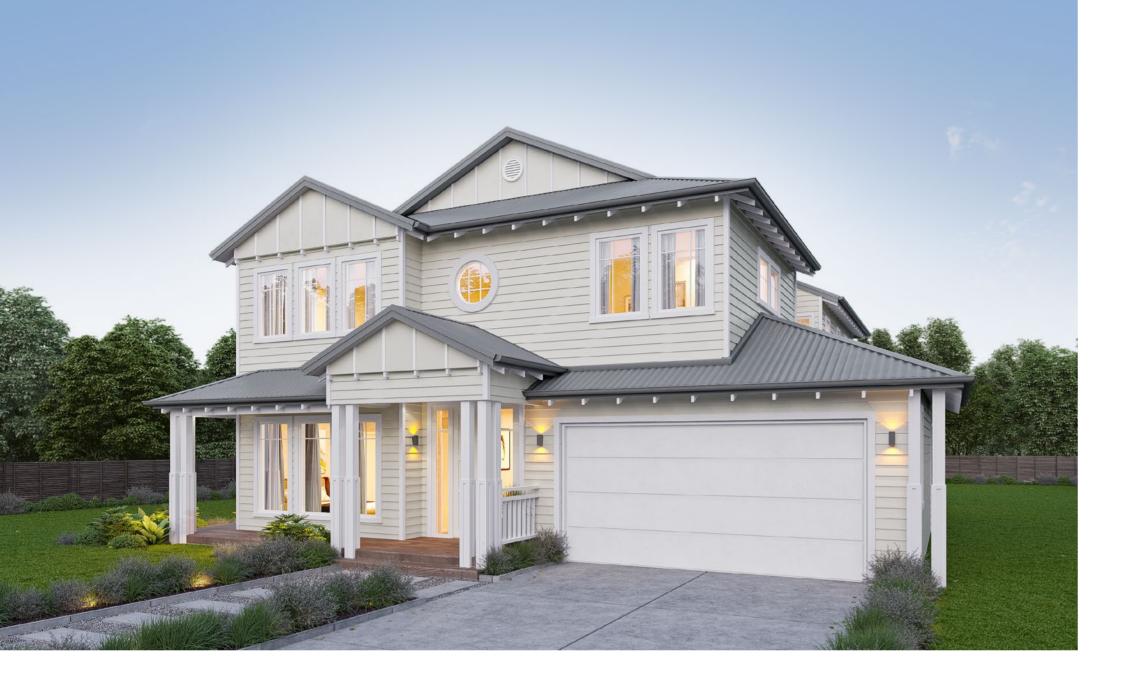

## A traditional, sophisticated estate

Fresh, bright and beautifully proportioned this spectacular Hamptons style home brings together traditional architecture and sophisticated style. Contemporary low-maintenance cladding takes the place of traditional timber weatherboards. The sprawling, open-plan master suite with free standing bath provides a luxurious getaway in this two storey, substantial family home.