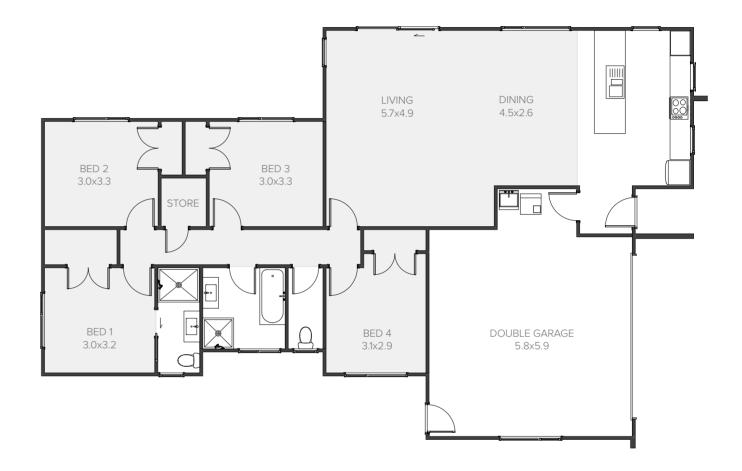

## Spacious family living

This substantial family home ticks all the boxes with its generous open-plan living area giving you oodles of space. At its heart is a large central kitchen featuring a walk-in scullery that's as practical as it is pretty. This and the feature lounge surround the large outdoor space created by this home's layout. The master is a private and separate escape with large glazed sliding doors that can open onto your own patio.

FAMILY 4.3x5.1 BED 2 3.6x3.3 DINING 4.3x5.1 LOUNGE 4.8x4.8 BED 3 3.6x3.3 88 BED 1 3.6x4.1 DOUBLE GARAGE 6.0x6.0

| Living      | 180.94m <sup>2</sup> |
|-------------|----------------------|
| Garage      | 39.53m <sup>2</sup>  |
| Total       | 220.47m <sup>2</sup> |
| Home Width  | 14.51m               |
| Home Length | 19.97m               |