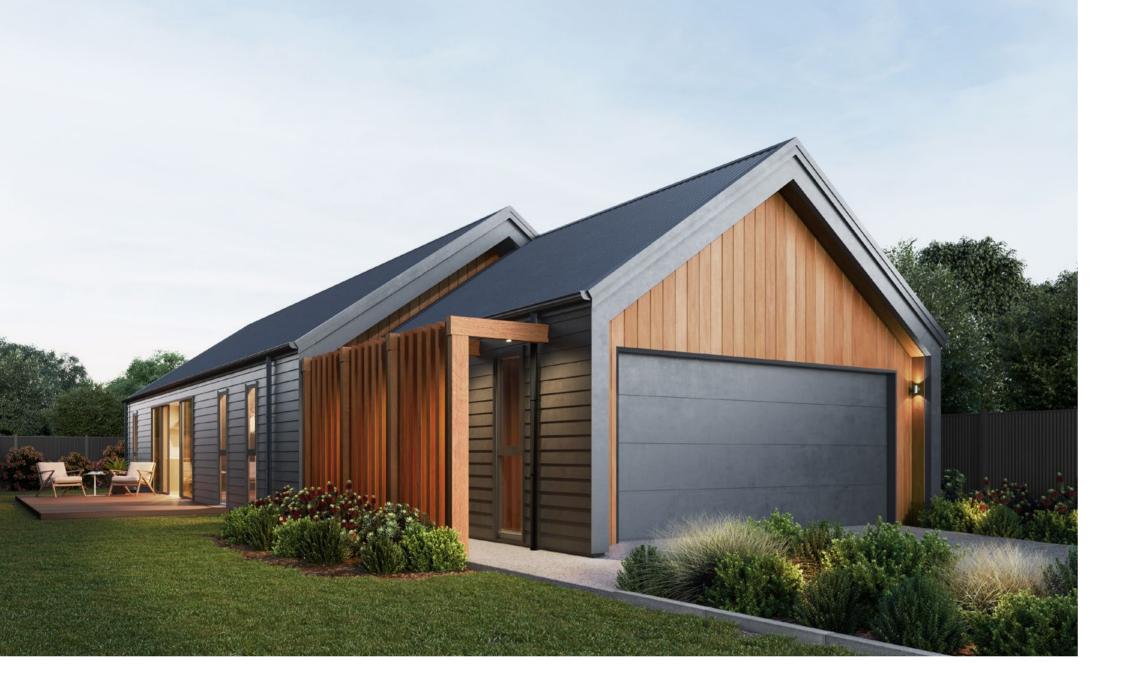

## Merlot 3 3 2 2 2 2 2 2 2 2 2 2 2 2 2 2 2 2 2 2 2 2 2 2 2 2 2 2 2 2 2 2 2 2 2 2 2 2 2 2 2 2 2 2 2 2 2 2 2 2 2 2 2 2 2 2 2 2 2 2 2 2 2 2 2 2 2 2 2 2 2 2 2 2 2 2 2 2 2 2 2 2 2 2 2 2 <th2</th> 2 2 2 2 2 2 2 2 2 2 2 2 2 2 2 2 2 2 2 2 2 2 2 2 2 2 <th2</th> 2 <th2</th> <th2</th>

## Spacious family living

This substantial family home ticks all the boxes with its generous open-plan living area giving you oodles of space. At its heart is a large central kitchen featuring a walk-in scullery that's as practical as it is pretty. This and the feature lounge surround the large outdoor space created by this home's layout. The master is a private and separate escape with large glazed sliding doors that can open onto your own patio.

FAMILY 4.3x5.1 BED 2 3.6x3.3 DINING 4.3x5.1 LOUNGE 4.8x4.8 BED 3 3.6x3.3 88 BED 1 3.6x4.1 DOUBLE GARAGE 6.0x6.0

| Living      | 180.94m <sup>2</sup> |
|-------------|----------------------|
| Garage      | 39.53m <sup>2</sup>  |
| Total       | 220.47m <sup>2</sup> |
| Home Width  | 14.51m               |
| Home Length | 19.97m               |