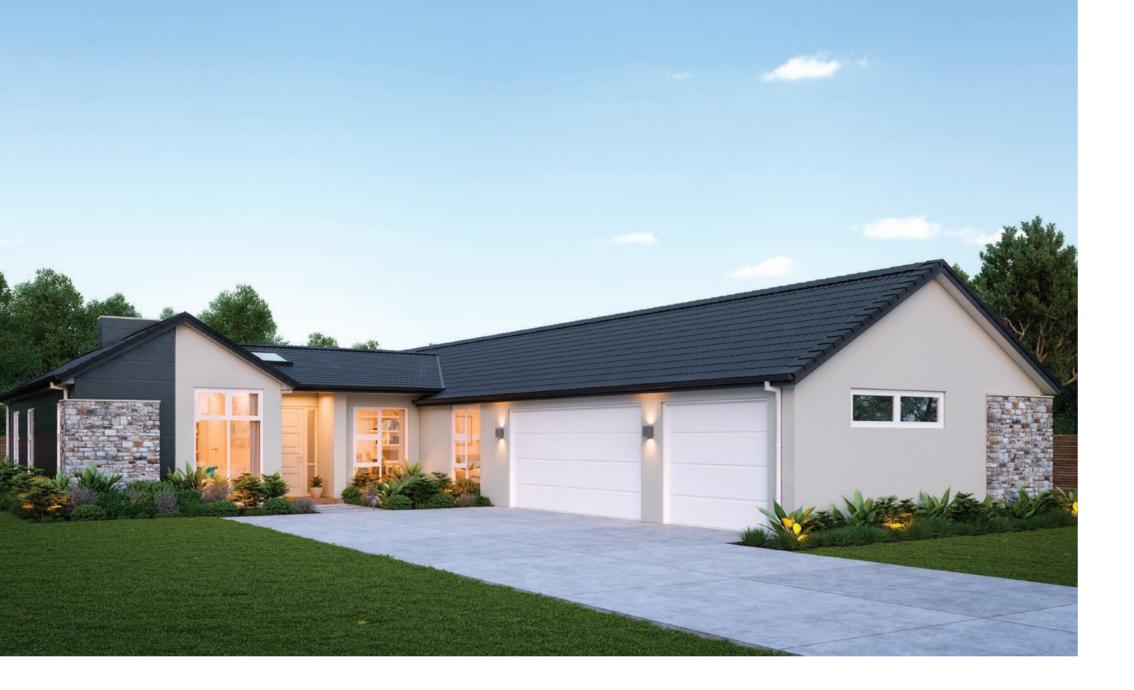

## Monaco ▲ ▲ ▲ 2 ↓ 2 2 2 2 2 2 2 2 2 2 2 2 2 2 2 2 2 2 2 2 2 2 2 2 2 2 2 2 2 2 2 2 2 2 2 2 2 2 2 2 2 2 2 2 2 2 2 2 2 2 2 2 2 2 2 2 2 2 2 2 2 2 2 2 2 2 2 2 2 2 2 2 2 2 2 2 2 2 2 2 2 2 2 2 2 2 2 2 2 2 2 2 2 2 2 2 2 2 2 2 2 2 2 2 2 2 2 2 2 2 2 2

## Focus on living

Welcome to a home that's big on features, starting with the option of a generous three-car garage. From the spacious entry you can access the formal lounge with a feature fireplace or find yourself in the huge open-plan family and dining area with central kitchen. Your home theatre requirements are well catered for in the separate media space and the fourth bedroom is ideally located to become your private study.

| Living      | 204.24m <sup>2</sup> |
|-------------|----------------------|
| Garage      | 55.83m <sup>2</sup>  |
| Total       | 260.07m <sup>2</sup> |
| Home Width  | 14.45m               |
| Home Length | 26.90m               |