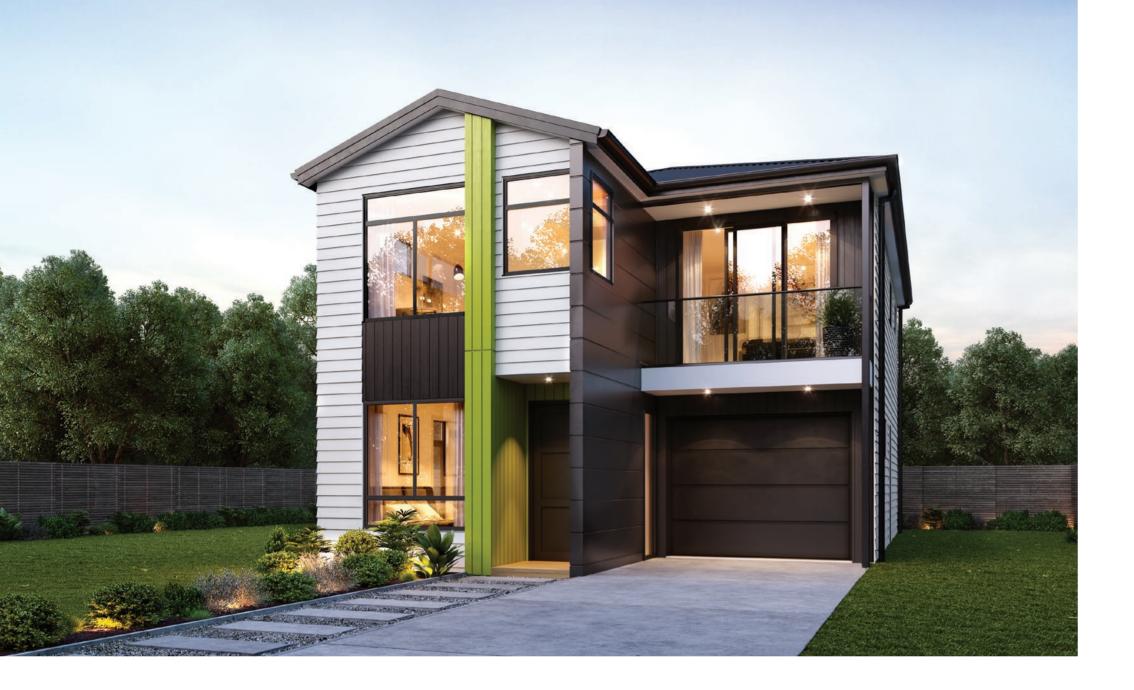

## Pure wow factor

Uptown and upbeat - this two storey mono-pitch weatherboard home with feature cladding to columns has pure wow factor. Extensive use of full height glazing floods interior space with light, and creates a jewel box effect at night. The ground floor features family living spaces and the master suite. Upstairs, three bedrooms and a spacious family room with large covered deck offer the perfect teenage retreat.

| Living      | 189.72m <sup>2</sup> |
|-------------|----------------------|
| Garage      | 44.10m <sup>2</sup>  |
| Alfresco    | 23.92m <sup>2</sup>  |
| Total       | 257.74m <sup>2</sup> |
| Home Width  | 12.19m               |
| Home Length | 19.90m               |