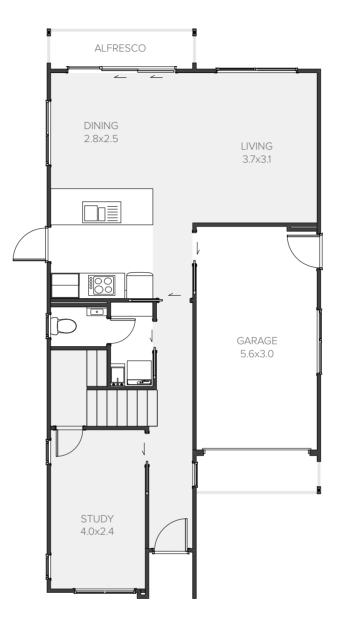

## Pure wow factor

Uptown and upbeat - this two storey mono-pitch weatherboard home with feature cladding to columns has pure wow factor. Extensive use of full height glazing floods interior space with light, and creates a jewel box effect at night. The ground floor features family living spaces and the master suite. Upstairs, three bedrooms and a spacious family room with large covered deck offer the perfect teenage retreat.

| Living      | 189.72m <sup>2</sup> |
|-------------|----------------------|
| Garage      | 44.10m <sup>2</sup>  |
| Alfresco    | 23.92m <sup>2</sup>  |
| Total       | 257.74m <sup>2</sup> |
| Home Width  | 12.19m               |
| Home Length | 19.90m               |