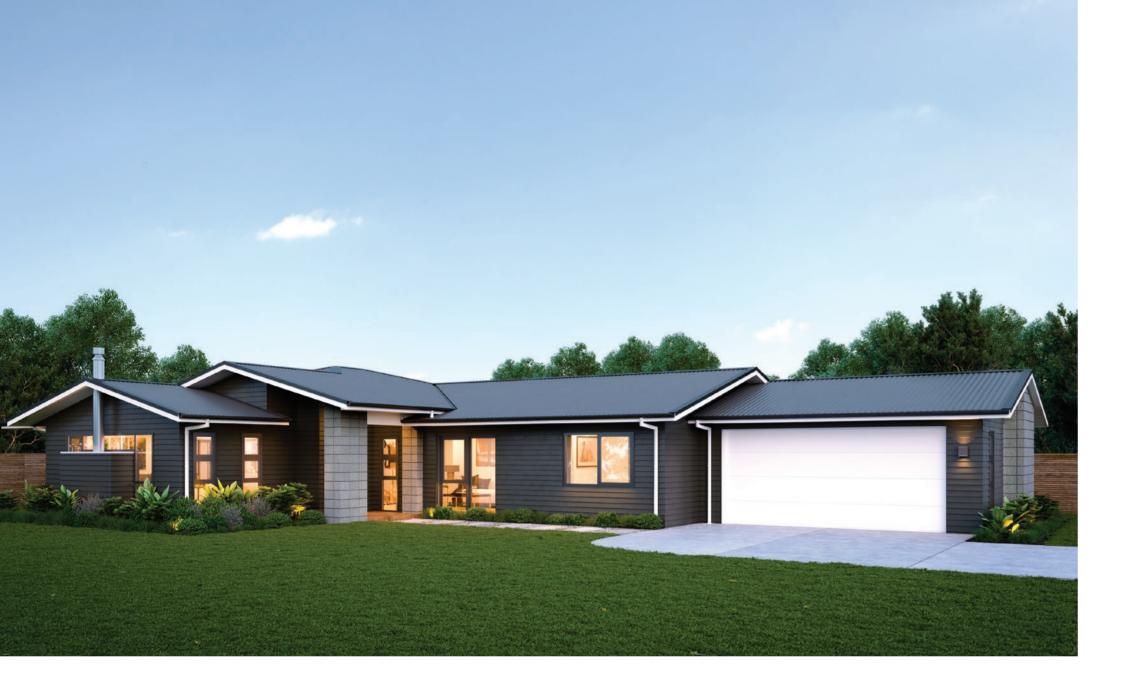

## Fifeshire 4 3 2 2 2 2 2 2 2 2 2 2 2 2 2 2 2 2 2 2 2 2 2 2 2 2 2 2 2 2 2 2 2 2 2 2 2 2 2 2 2 2 2 2 2 2 2 2 2 2 2 2 2 2 2 2 2 2 2 2 2 2 2 2 2 2 2 2 2 2 2 2 2 2 2 2 2 2 2 2 2 2 2 2 2 2 2 2 2 2 2 2 2 2 2 2 2 2 2 2 2 2 2 2 2 2 2 2 2 2 2 2 2 2 2 2 <td

## Contemporary family living

This is family living with style. The home features a separate formal lounge with raking ceilings and fireplace, as well as 2.7 meter ceilings to the family living areas. Stylish bi-fold doors open to the outdoor entertaining areas. A generous scullery compliments the luxury kitchen and there's a computer room, separate laundry, plentiful storage and even a workshop nook in the garage.

| Living      | 189.92m <sup>2</sup> |
|-------------|----------------------|
| Garage      | 44.64m <sup>2</sup>  |
| Alfresco    | 10.14m <sup>2</sup>  |
| Total       | 244.70m <sup>2</sup> |
| Home Width  | 14.9m                |
| Home Length | 22.2m                |