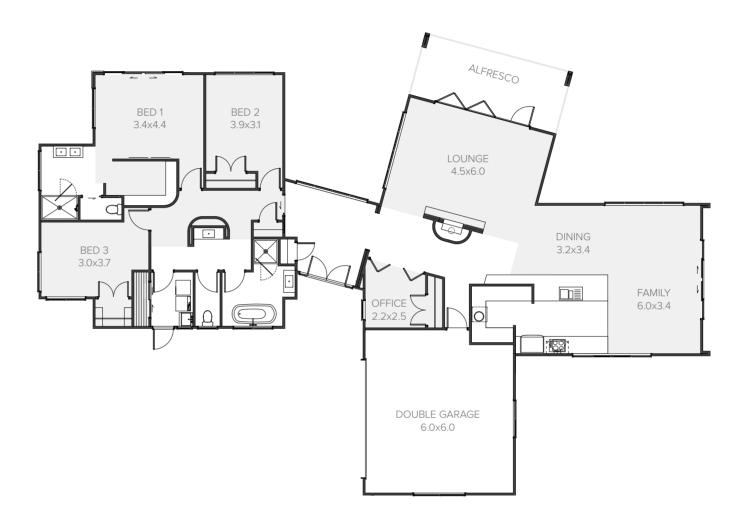

## Highlander

| 3 | <b>h</b> , 2 | 2 | <b>e</b> 2 | <b>2</b> |
|---|--------------|---|------------|----------|
|---|--------------|---|------------|----------|

## Innovative family living

An innovative family home that offers ample space and contemporary design features. Three generously proportioned bedrooms and two bathrooms, a spacious family kitchen area and a separate formal lounge complete this clever design.

| Living      | 211.00m <sup>2</sup> |
|-------------|----------------------|
| Garage      | 40.44m <sup>2</sup>  |
| Alfresco    | 16.12m <sup>2</sup>  |
| Total       | 267.56m <sup>2</sup> |
| Home Width  | 18.79m               |
| Home Length | 27.28m               |