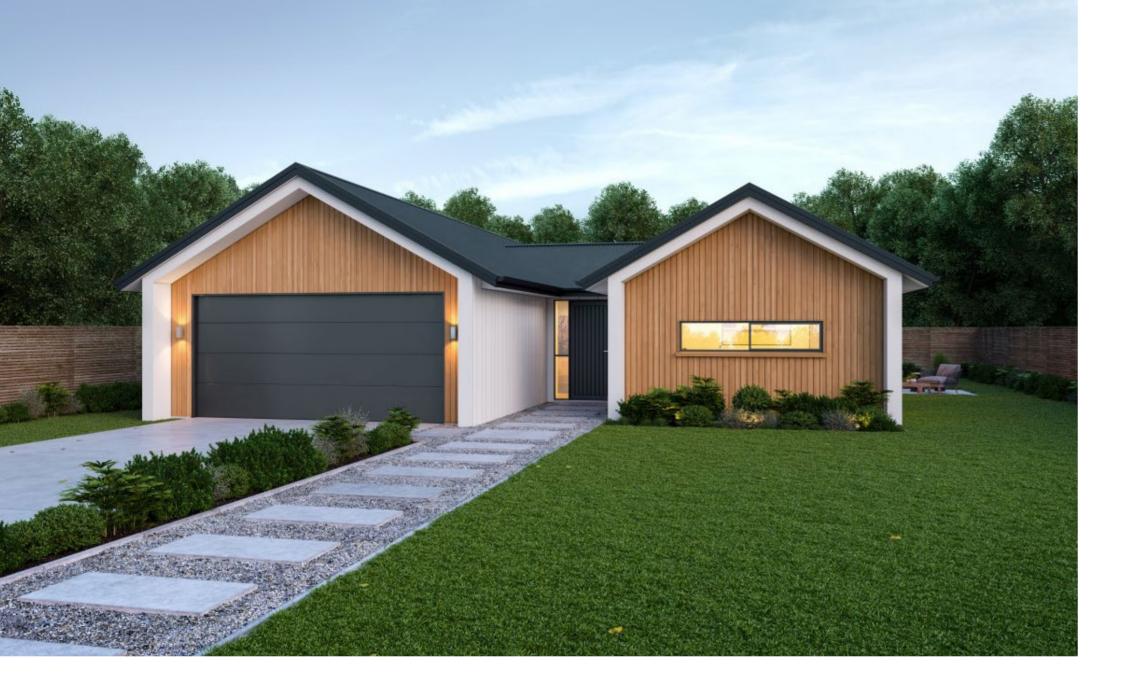

## Highlander

| 3 | <b>h</b> , 2 | 2 | <b>e</b> 2 | <b>2</b> |
|---|--------------|---|------------|----------|
|---|--------------|---|------------|----------|

## Innovative family living

An innovative family home that offers ample space and contemporary design features. Three generously proportioned bedrooms and two bathrooms, a spacious family kitchen area and a separate formal lounge complete this clever design.

| Living      | 211.00m <sup>2</sup> |
|-------------|----------------------|
| Garage      | 40.44m <sup>2</sup>  |
| Alfresco    | 16.12m <sup>2</sup>  |
| Total       | 267.56m <sup>2</sup> |
| Home Width  | 18.79m               |
| Home Length | 27.28m               |