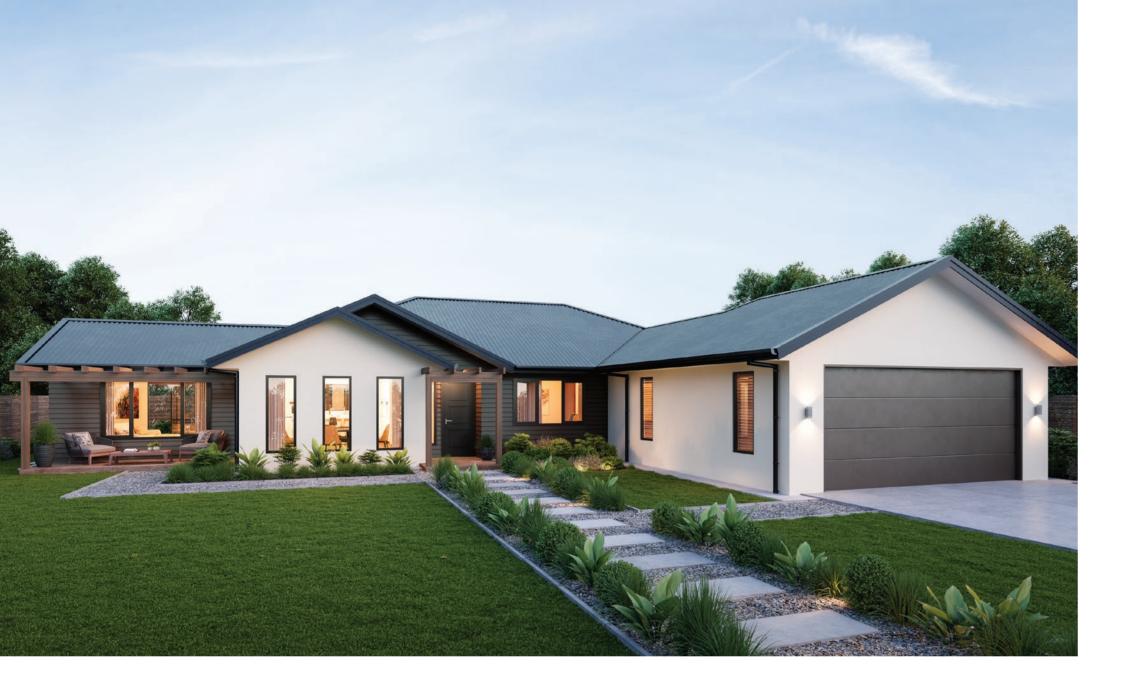

## Innovative family living

An innovative family home that offers ample space and contemporary design features. Three generously proportioned bedrooms and two bathrooms, a spacious family kitchen area and a separate formal lounge complete this clever design.

| Living      | 211.00m <sup>2</sup> |
|-------------|----------------------|
| Garage      | 40.44m <sup>2</sup>  |
| Alfresco    | 16.12m <sup>2</sup>  |
| Total       | 267.56m <sup>2</sup> |
| Home Width  | 18.79m               |
| Home Length | 27.28m               |