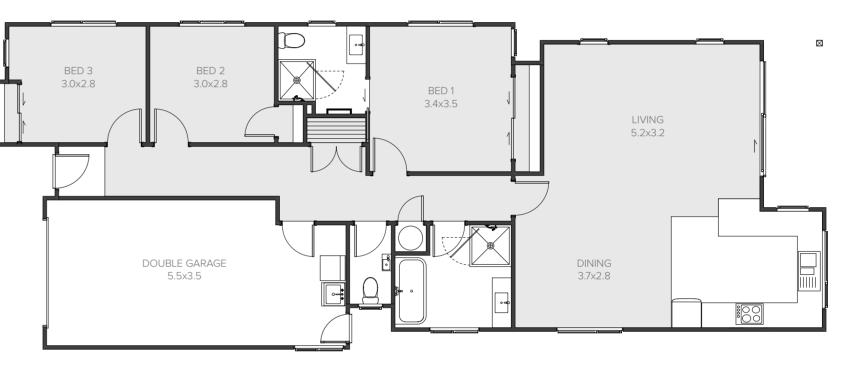

## Spacious family living

This substantial family home ticks all the boxes with its generous open-plan living area giving you oodles of space. At its heart is a large central kitchen featuring a walk-in scullery that's as practical as it is pretty. This and the feature lounge surround the large outdoor space created by this home's layout. The master is a private and separate escape with large glazed sliding doors that can open onto your own patio.

FAMILY 4.3x5.1 BED 2 3.6x3.3 DINING 4.3x5.1 LOUNGE 4.8x4.8 BED 3 3.6x3.3 88 BED 1 3.6x4.1 DOUBLE GARAGE 6.0x6.0

| Living      | 180.94m <sup>2</sup> |
|-------------|----------------------|
| Garage      | 39.53m <sup>2</sup>  |
| Total       | 220.47m <sup>2</sup> |
| Home Width  | 14.51m               |
| Home Length | 19.97m               |