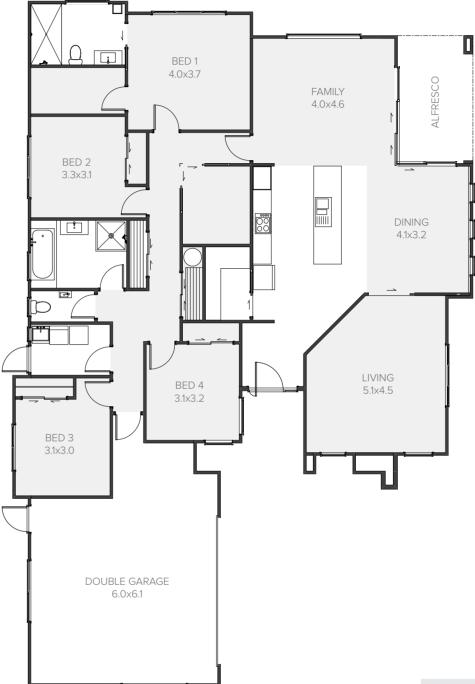

## Hagart 4 3 2 2 2 3

### Flexibility and space

A spacious and multifaceted home, the Hagart is an ideal home design for busy families with multiple interests. The entryway opens onto a large dining and living space with a separate family room. The entertainer's kitchen features an adjoining scullery, while a fourth bedroom is ideally positioned to double as a home office. With a separate laundry and store room, there's ample space in the triple garage for recreational vehicles or perhaps a home studio. The possibilities are endless in this home.

| Living      | 190.98m <sup>2</sup> |
|-------------|----------------------|
| Garage      | 67.28m <sup>2</sup>  |
| Total       | 258.26m <sup>2</sup> |
| Home Width  | 15.50m               |
| Home Length | 25.66m               |