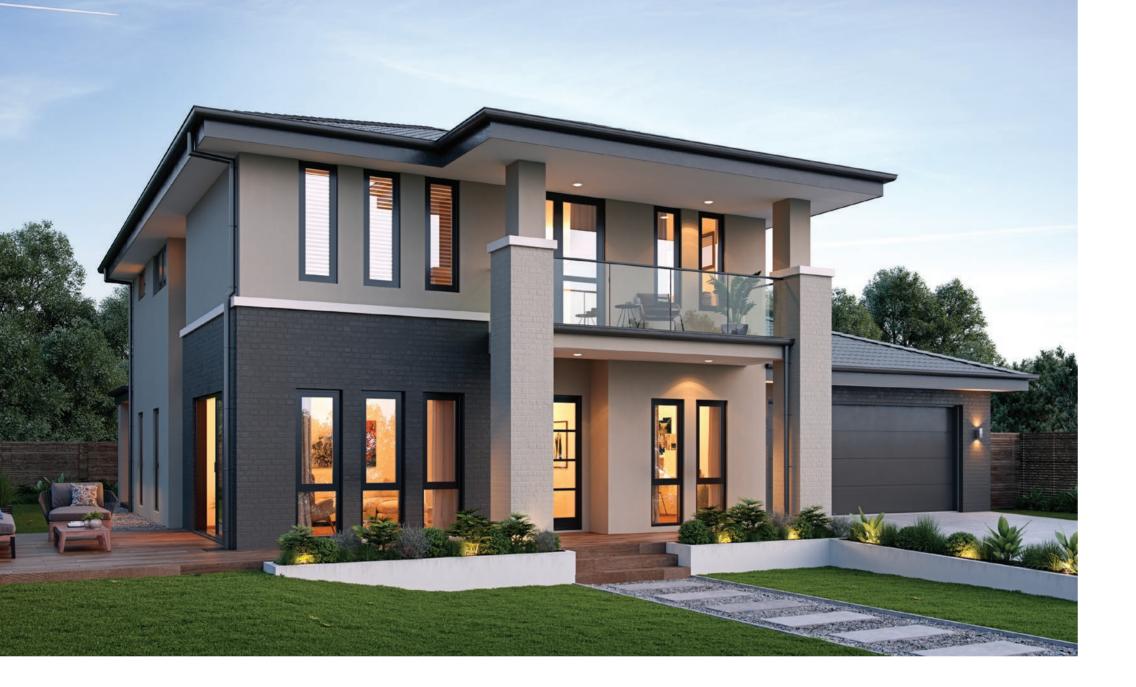

## Pure wow factor

Uptown and upbeat - this two storey mono-pitch weatherboard home with feature cladding to columns has pure wow factor. Extensive use of full height glazing floods interior space with light, and creates a jewel box effect at night. The ground floor features family living spaces and the master suite. Upstairs, three bedrooms and a spacious family room with large covered deck offer the perfect teenage retreat.